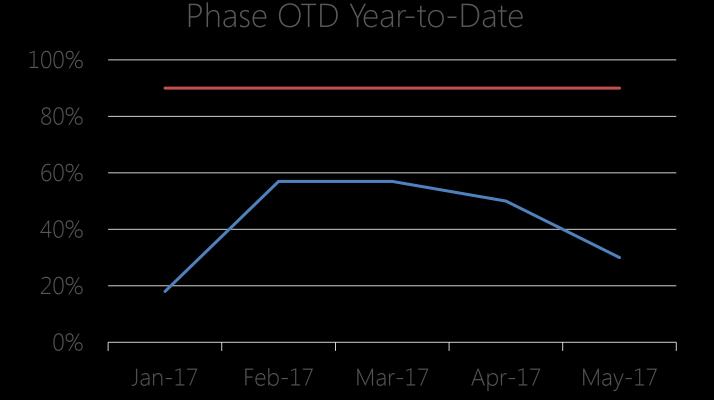

# How are we doing?

- Phase meetings
- Garbage in, garbage out
- Responsibility confusion
- Project ownership
- Project L/T went from 317 days to 260