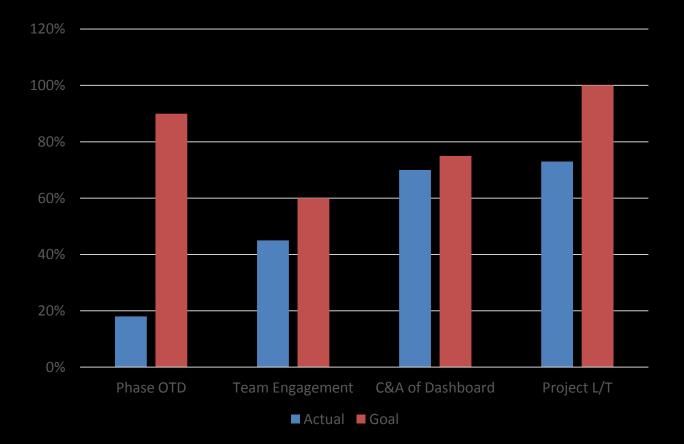

# How are we doing?

- Phase meetings
- Garbage in, garbage out
- Responsibility confusion
- Project ownership
- Project L/T went from 317 days to 260