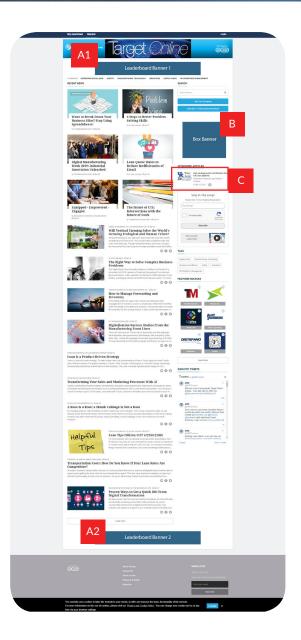

#### REACH OVER 27,000 AFFI PROFESSIONALS THAT VISIT THE NEWSFEED

Leaderboard Banner

Ad spec: JPG, GIF, PNG • 728 x 90 px

#### **Top Banner**

Ad spec: JPG, GIF, PNG • 300 x 250 px

#### Featured Content

Ad spec: JPG, GIF, PNG • 350 x 200 px •100 Characters for title

\*All ad placements within the AME e-newsletter include a position within the AME Newsfeed.

Space A, B, and E all get the rotator for A1/2 on the newsfeed. Space C gets a C on the newsfeed. Space D rotates in B on the newsfeed.