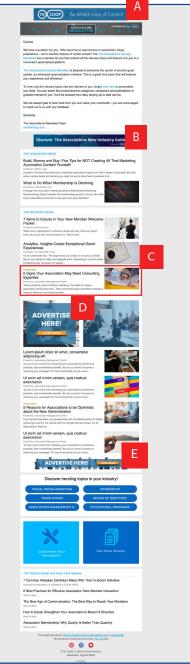

#### REACH OVER 27,000 AFFI PROFESSIONALS THAT VISIT THE NEWSFEED

Leaderboard Banner

Ad spec: JPG, GIF, PNG • 728 x 90 px

#### **Top Banner**

Ad spec: JPG, GIF, PNG • 300 x 250 px

#### Featured Content

Ad spec: JPG, GIF, PNG • 350 x 200 px •100 Characters for title

\*All ad placements within the AME e-newsletter include a position within the AME Newsfeed.

Space A, B, and E all get the rotator for A1/2 on the newsfeed. Space C gets a C on the newsfeed. Space D rotates in B on the newsfeed.