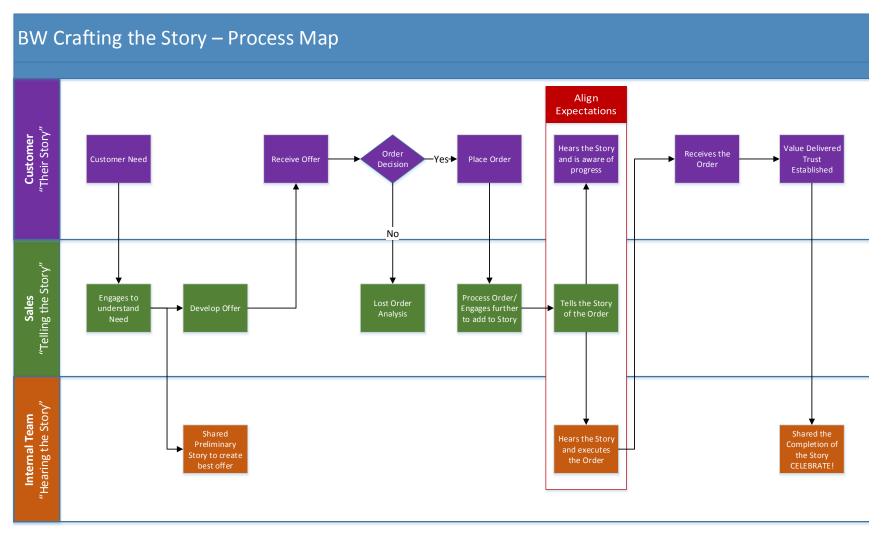

ace yourself on the chart with the last improvement event you participated in, how did others view you?

Mark this spot with a "I" for Leader.





Where would you place yourself on the chart with family and/or friends; how do they view you?

Mark this spot with a "F" for Family / Friends.



Is there a discrepancy between different groups? What drives this?



# Improving a Process or

Validating Customer Trust



## **Background on Customer Trust**

### GFE CA And Essential Elements drive Custom PORTON 2017







## **Essential Elements**

- Project Leadership
- Risk Assessment
- Project Communication
- OpEx Foundations
- Customer Feedback
- Field Implementation
- Non-Project Communication
- Strategic Alignment
- Scope of Work
- Quote Process





#### Crafting the Story – Process Map





#### RiskManagement | Risk Burn-Down





## **TRUST** is a Generative Act



Everyone wants to do better. Trust them.

Leaders are everywhere. Find them.

People achieve good things, big and small, every day. Celebrate them.

Some people wish things were different. Listen to them.

Everybody matters. Show them.





## Want to stay connected?

Visit our website at **www.BWLeadershipInstitute.com** and follow the blog at **www.TrulyHumanLeadership.com** 



**BW Leadership Institute** 



@BWLeadershipInstitute





**BW Leadership Institute** 



"Everybody Matters" documentary on Amazon



Unlock the *Only* Business Idea with Truly *Unlimited* Potential





#### **Thank You!**

Your opinion is important to us!

Please take a moment to complete the survey using the conference mobile