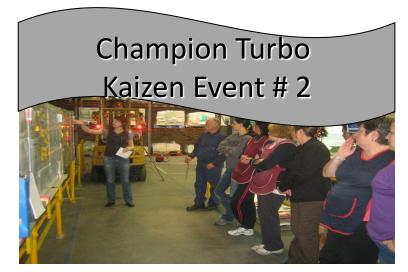

### **Team Kaizen Techniques**

(Connecting the Supply Chain through Advanced Lean Applications)