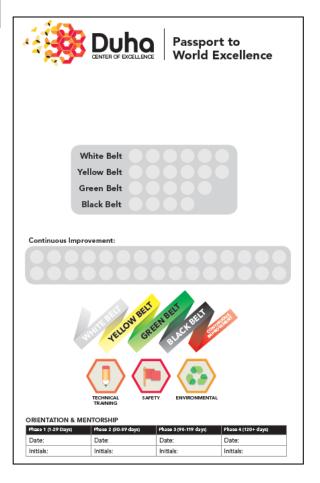

#### **Passport to World Excellence Program**

#### **The Passport to World Excellence Program**

### The Passport System

- Introduction White Belt Understanding - Yellow Belt Implementing - **Green Belt**
- Training Others Black Belt

Allows team members to grow at their own pace while making gradual improvements to our organization