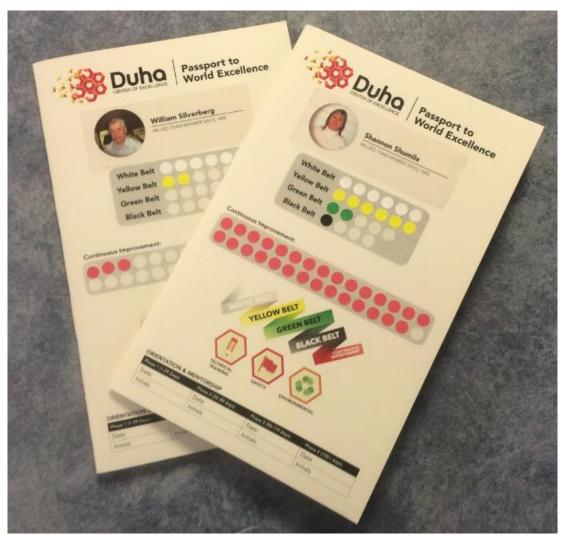

#### **Passport to World Excellence Program**

#### **The Passport to World Excellence Program**

### The Passport System

- Introduction White Belt Understanding - Yellow Belt Implementing - **Green Belt**
- Training Others Black Belt

Allows team members to grow at their own pace while making gradual improvements to our organization

### White Belt

### **Yellow Belt**

### **Green Belt**