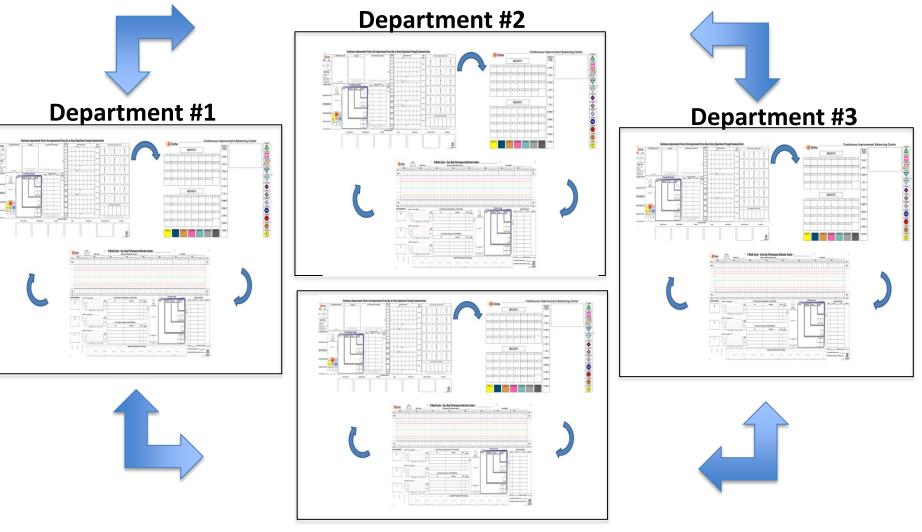

### Department Balancing Strategies Stage # 2

Individual Balancing Passport to World Excellence

#### **Department Communication Techniques**

(Building Department Confidence in a No Blame Environment)

#### **Department Value Stream Cycle**