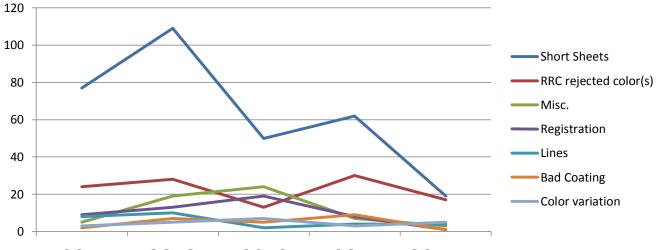

## **Operator Error/Ability Trends**

|                       | 2011 | 2012 | 2013 | 2014 | 2015 |
|-----------------------|------|------|------|------|------|
|                       |      |      |      |      |      |
| Short Sheets          | 77   | 109  | 50   | 62   | 19   |
| RRC rejected color(s) | 24   | 28   | 13   | 30   | 17   |
| Misc.                 | 5    | 19   | 24   | 7    | 3    |
| Registration          | 9    | 13   | 19   | 8    | 1    |
| Lines                 | 8    | 10   | 2    | 4    | 4    |
| Bad Coating           | 2    | 7    | 5    | 9    | 1    |
| Color variation       | 3    | 5    | 7    | 3    | 5    |