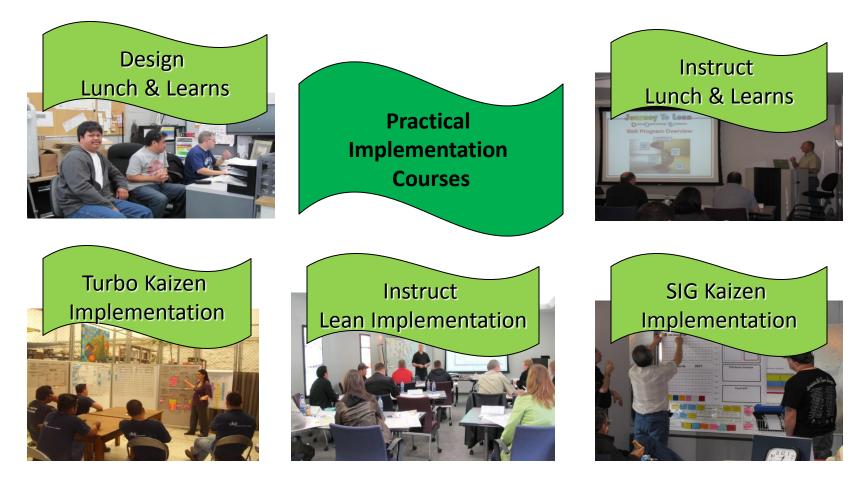

### The Passport System

- Introduction White Belt Understanding - Yellow Belt Implementing - **Green Belt**
- Training Others Black Belt

Allows team members to grow at their own pace while making gradual improvements to our organization

### White Belt

### **Yellow Belt**

### **Green Belt**