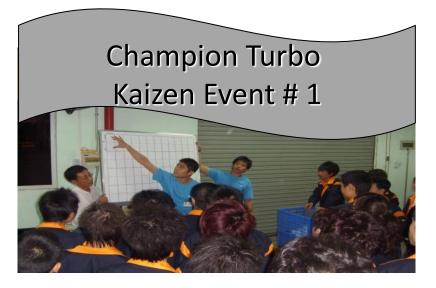

### **Team Kaizen Techniques**

(Connecting the Supply Chain through Advanced Lean Applications)