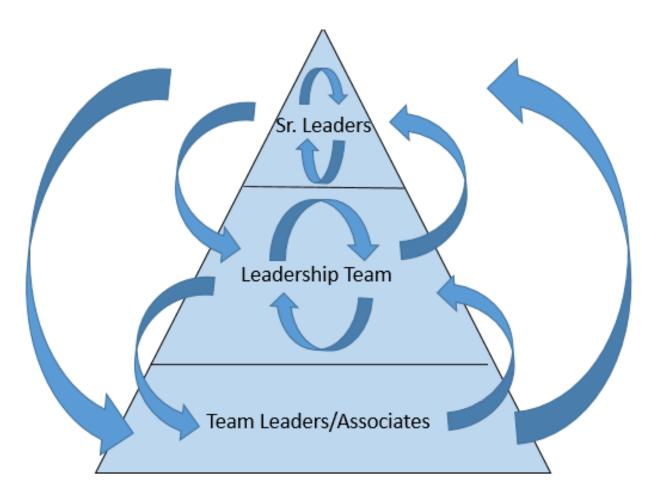

### Gemba

# Get Engaged

- 1) Communicate along the way, yet smartly and concisely.
- 2) Ask "How can I help"?
- 3) Lead with a goal of personal development for yourself and others.