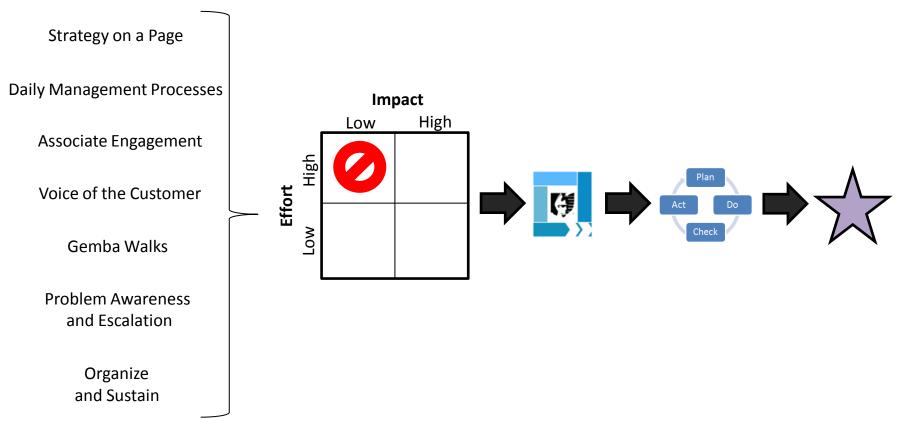

- Drives employee
- Depends on authority
- Inspires fear
- Says, "I"
- Places blame for the breakdown
- Knows how it is done
- Uses people
- Take credit
- Commands
- Says, "Go"

# DIFFERENCE BETWEEN

LEADER



- Coaches them
- On goodwill
- Generates enthusiasm
- Says, "We"
- Fixes the breakdows
- Shows how it is done
- Develops people
- Gives credit
- Asks
- Says, "Let's go"



### GETENGAGED

SELF-ACTUALIZATION morality, creativity, spontaneity, acceptance

#### SELF-ESTEEM

confidence, achievement, respect of others

#### LOVE AND BELONGING

friendship, family, intimacy, sense of connection

#### SAFETY AND SECURITY

health, employment, property, family, and social stability

#### PHYSIOLOGICAL NEEDS

breathing, food, water, shelter, clothing, sleep







### Lean Management System











## Strategy on a Page









### Gemba









## **Questions?**











# Get Engaged

- 1) Communicate along the way, yet smartly and concisely.
- 2) Ask "How can I help"?
- 3) Lead with a goal of personal development for yourself and others.







# Thank You!

### Your opinion is important to us!

# Please take a moment to complete the survey using the conference mobile app.

### Session No: WS/28 At Your Service! Creating a Culture of Continuous Improvement in Service Bethany Foy Ohio Mutual Insurance Group bfoy@omig.com