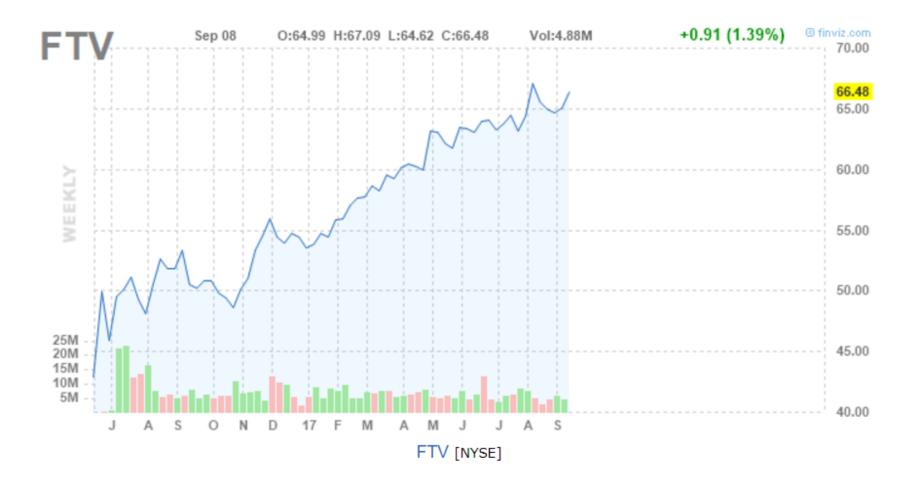

## Two Archetype(s)?

**Fortive Corp** 

**NYSE - FTV - \$66.48** 

**Diversified Industrial Growth Company** 