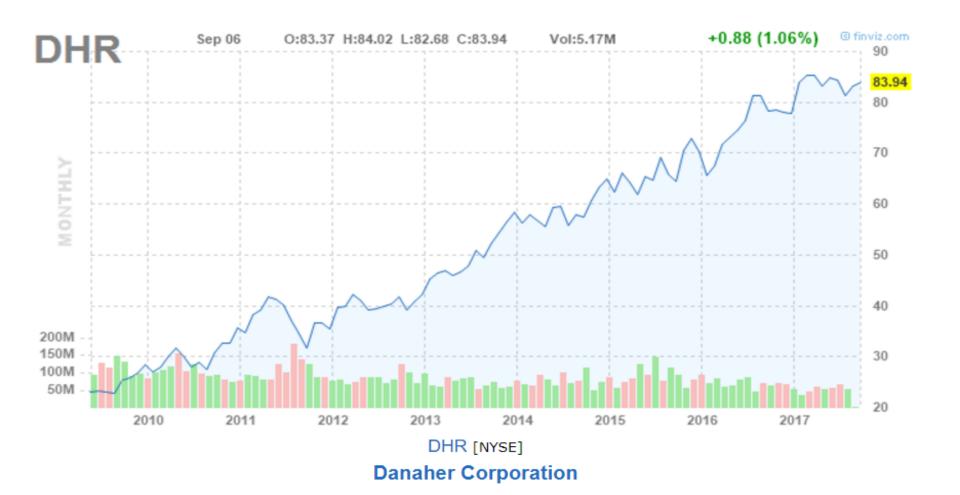

## My Archetype

**Danaher Corporation** 

**NYSE – DHR - \$83.94** 

Diversified Industrial, Medical, and Technology Conglomerate