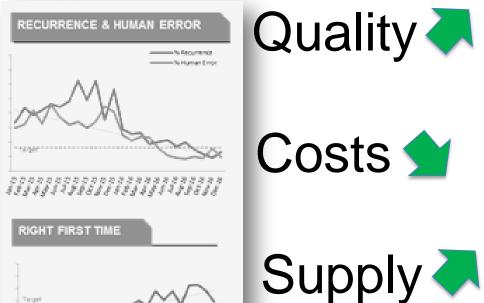

## 400 Collaborators engaged

In the simplification of a critical process

## **180° Turn**

#### in corporate culture, behaviors – the FDA says