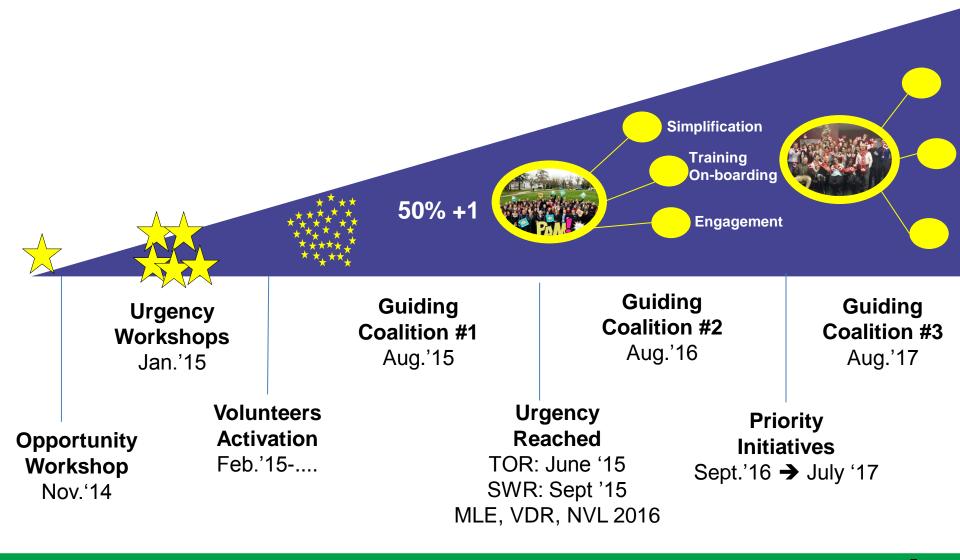

# Making Connections by working beyond our silos

### Newcomers Welcomed by 250 Volunteer Buddies

### G TENGAGED

#### 53 +QDCI Board Turned Collaborative...It started with an Idea

## 400 Collaborators engaged

In the simplification of a critical process

## **180° Turn**