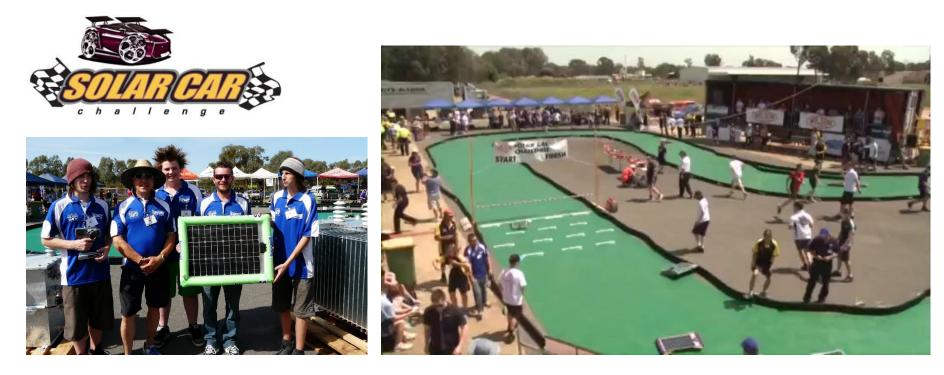

# Solar Car CHALLENGE

The Solar Car Challenge is an exciting program designed to provide opportunities for students, teachers and local industry to work together to design, construct and race a remote controlled solar powered car.