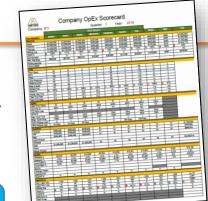

#### **Each Process Step**

Each

Measurement at the Source – in the Workcell – updated and reviewed daily.

|                  |                                                                                                                                                                                                                                                                                                                                                                                                                                                                                                                                                                                                                                                                                                                                                                                                                                                                                                                                                                                                                                                                                                                                                                                                                                                                                                                                                                                                                                                                                                                                                                                                                                                                                                                                                                                                                                                                                                                                                                                                                                                                                                                                                                                                                                                                                                                                                                                                                                                                                                                                                      |                                            |                                                                   |                                                                    |                                   |       |           | Table .       |        |                                        |                                          |               |       |       | The Later of the L |
|------------------|------------------------------------------------------------------------------------------------------------------------------------------------------------------------------------------------------------------------------------------------------------------------------------------------------------------------------------------------------------------------------------------------------------------------------------------------------------------------------------------------------------------------------------------------------------------------------------------------------------------------------------------------------------------------------------------------------------------------------------------------------------------------------------------------------------------------------------------------------------------------------------------------------------------------------------------------------------------------------------------------------------------------------------------------------------------------------------------------------------------------------------------------------------------------------------------------------------------------------------------------------------------------------------------------------------------------------------------------------------------------------------------------------------------------------------------------------------------------------------------------------------------------------------------------------------------------------------------------------------------------------------------------------------------------------------------------------------------------------------------------------------------------------------------------------------------------------------------------------------------------------------------------------------------------------------------------------------------------------------------------------------------------------------------------------------------------------------------------------------------------------------------------------------------------------------------------------------------------------------------------------------------------------------------------------------------------------------------------------------------------------------------------------------------------------------------------------------------------------------------------------------------------------------------------------|--------------------------------------------|-------------------------------------------------------------------|--------------------------------------------------------------------|-----------------------------------|-------|-----------|---------------|--------|----------------------------------------|------------------------------------------|---------------|-------|-------|--------------------------------------------------------------------------------------------------------------------------------------------------------------------------------------------------------------------------------------------------------------------------------------------------------------------------------------------------------------------------------------------------------------------------------------------------------------------------------------------------------------------------------------------------------------------------------------------------------------------------------------------------------------------------------------------------------------------------------------------------------------------------------------------------------------------------------------------------------------------------------------------------------------------------------------------------------------------------------------------------------------------------------------------------------------------------------------------------------------------------------------------------------------------------------------------------------------------------------------------------------------------------------------------------------------------------------------------------------------------------------------------------------------------------------------------------------------------------------------------------------------------------------------------------------------------------------------------------------------------------------------------------------------------------------------------------------------------------------------------------------------------------------------------------------------------------------------------------------------------------------------------------------------------------------------------------------------------------------------------------------------------------------------------------------------------------------------------------------------------------------|
| 4/19             | Sand                                                                                                                                                                                                                                                                                                                                                                                                                                                                                                                                                                                                                                                                                                                                                                                                                                                                                                                                                                                                                                                                                                                                                                                                                                                                                                                                                                                                                                                                                                                                                                                                                                                                                                                                                                                                                                                                                                                                                                                                                                                                                                                                                                                                                                                                                                                                                                                                                                                                                                                                                 | Wash                                       | Tape                                                              | Paint                                                              | Black                             | Total | joals     | Untape        | Decal  | Final Assy                             |                                          | Rewo .        | Total | Goals |                                                                                                                                                                                                                                                                                                                                                                                                                                                                                                                                                                                                                                                                                                                                                                                                                                                                                                                                                                                                                                                                                                                                                                                                                                                                                                                                                                                                                                                                                                                                                                                                                                                                                                                                                                                                                                                                                                                                                                                                                                                                                                                                |
| Rp-190e<br>4217  | CHOIL   HEZ   15<br>C-1   45<br>C-1   16<br>C-1   16 | Good HEAL &<br>3-9 to<br>E-10 30           | Geol HESC (a<br>5-10-30<br>6-11-00                                | Catal Wills 10<br>5-16-30 W<br>6-130 19<br>1-130 19<br>XV 48 Tall9 | Closel M., 12 to                  | 34.4  | 40        | 6-1 MES-1     | 4%     | Grant Makes 4                          | Creer HEF-4                              | Cross PREI C  |       | 17    |                                                                                                                                                                                                                                                                                                                                                                                                                                                                                                                                                                                                                                                                                                                                                                                                                                                                                                                                                                                                                                                                                                                                                                                                                                                                                                                                                                                                                                                                                                                                                                                                                                                                                                                                                                                                                                                                                                                                                                                                                                                                                                                                |
| 9003             | Cand HRS-1<br>5-11-16<br>5-17-16<br>5-17-16<br>8-17-16<br>93-15-17-18-18-18-18-18-18-18-18-18-18-18-18-18-                                                                                                                                                                                                                                                                                                                                                                                                                                                                                                                                                                                                                                                                                                                                                                                                                                                                                                                                                                                                                                                                                                                                                                                                                                                                                                                                                                                                                                                                                                                                                                                                                                                                                                                                                                                                                                                                                                                                                                                                                                                                                                                                                                                                                                                                                                                                                                                                                                           | Good HEST<br>S-9:0<br>E-19:00              |                                                                   | 5-7 00<br>E-1 00                                                   | Gent 1: 1<br>5:11:0<br>XE 7:1     | 427   |           | Great MEST S  | Gui MI | Great FAST                             | Cour Hes .                               | Cross Ass. a  |       |       |                                                                                                                                                                                                                                                                                                                                                                                                                                                                                                                                                                                                                                                                                                                                                                                                                                                                                                                                                                                                                                                                                                                                                                                                                                                                                                                                                                                                                                                                                                                                                                                                                                                                                                                                                                                                                                                                                                                                                                                                                                                                                                                                |
| 100E<br>4016     | 5-7 00<br>5-1 00<br>5-1 50                                                                                                                                                                                                                                                                                                                                                                                                                                                                                                                                                                                                                                                                                                                                                                                                                                                                                                                                                                                                                                                                                                                                                                                                                                                                                                                                                                                                                                                                                                                                                                                                                                                                                                                                                                                                                                                                                                                                                                                                                                                                                                                                                                                                                                                                                                                                                                                                                                                                                                                           | Green HRATA<br>3-1 30<br>8-2 45            | Cant WESTE<br>5-2:46<br>5-3:30<br>5-6:30<br>E-12:00<br>M5 83 TEUT | GHAT HPSC (E. 5-12-50)<br>E-12-50<br>E-14-60                       | (40%) HEAL (4<br>5-7.60<br>E-1:50 | 615   | <b>43</b> | 5 in Bas : 8  | .%     | Gas ##1.5°<br>5.7<br>€.150<br>8.2 €.17 | Specialist C                             | Gov 601 . 0   |       | 24    |                                                                                                                                                                                                                                                                                                                                                                                                                                                                                                                                                                                                                                                                                                                                                                                                                                                                                                                                                                                                                                                                                                                                                                                                                                                                                                                                                                                                                                                                                                                                                                                                                                                                                                                                                                                                                                                                                                                                                                                                                                                                                                                                |
| 4218             | (300) HR1: 15<br>S+7:40<br>F-1/00<br>K3 TE //                                                                                                                                                                                                                                                                                                                                                                                                                                                                                                                                                                                                                                                                                                                                                                                                                                                                                                                                                                                                                                                                                                                                                                                                                                                                                                                                                                                                                                                                                                                                                                                                                                                                                                                                                                                                                                                                                                                                                                                                                                                                                                                                                                                                                                                                                                                                                                                                                                                                                                        | SHI 200<br>E-12:00<br>XI Tol               | Good HRSTG<br>5-12-50<br>E-7 30<br>NSTa 2 4<br>X3 V2 TEVA         | CHOSE HEADIO<br>NOTE (NOTE)                                        | (mai mili 4<br>5-7-46<br>E-7-45   | 34.15 | 40        | Gov HIS: 1    | 5%     | Charl MES - N<br>S - H rate            | GHI ARE LY                               | Chail #47 + 0 | 19.75 | in    |                                                                                                                                                                                                                                                                                                                                                                                                                                                                                                                                                                                                                                                                                                                                                                                                                                                                                                                                                                                                                                                                                                                                                                                                                                                                                                                                                                                                                                                                                                                                                                                                                                                                                                                                                                                                                                                                                                                                                                                                                                                                                                                                |
| x-600e<br>H130   | 5-7-60<br>E-9-10<br>AL X3 THES                                                                                                                                                                                                                                                                                                                                                                                                                                                                                                                                                                                                                                                                                                                                                                                                                                                                                                                                                                                                                                                                                                                                                                                                                                                                                                                                                                                                                                                                                                                                                                                                                                                                                                                                                                                                                                                                                                                                                                                                                                                                                                                                                                                                                                                                                                                                                                                                                                                                                                                       |                                            | 6-1/50<br>X 15/25                                                 | God M0112<br>1-2 10<br>6-4:30                                      | Great HRS+11<br>NST- 29 hrs       | 40.65 | 65        | Gy Asset      | 7%     | Guar 1851 10<br>5-7 104<br>6-1130      | 6 4 60 6 6 6 6 6 6 6 6 6 6 6 6 6 6 6 6 6 |               | 25    | 26    |                                                                                                                                                                                                                                                                                                                                                                                                                                                                                                                                                                                                                                                                                                                                                                                                                                                                                                                                                                                                                                                                                                                                                                                                                                                                                                                                                                                                                                                                                                                                                                                                                                                                                                                                                                                                                                                                                                                                                                                                                                                                                                                                |
| 3p-190 e<br>4219 | Choci Hebaja<br>5-7xa<br>6-14ya<br>x4 =======                                                                                                                                                                                                                                                                                                                                                                                                                                                                                                                                                                                                                                                                                                                                                                                                                                                                                                                                                                                                                                                                                                                                                                                                                                                                                                                                                                                                                                                                                                                                                                                                                                                                                                                                                                                                                                                                                                                                                                                                                                                                                                                                                                                                                                                                                                                                                                                                                                                                                                        | Great ##51 %<br>6-10 30<br>E-10 30         | Goal HELL G<br>5-1230<br>E-230<br>X4 TE10                         | Gent FRS: 10<br>5-796<br>E-2:30                                    | Choni HR3+ 4<br>NST v 1.95        | 40.45 | 40        |               | %      | Gen HESSH<br>5.7500<br>E. // 38        | CONTRACTA<br>CONTRACTA                   |               | 17.16 | 17    |                                                                                                                                                                                                                                                                                                                                                                                                                                                                                                                                                                                                                                                                                                                                                                                                                                                                                                                                                                                                                                                                                                                                                                                                                                                                                                                                                                                                                                                                                                                                                                                                                                                                                                                                                                                                                                                                                                                                                                                                                                                                                                                                |
| 18-2500e<br>4276 | Good HRSs 36<br>5-12-36<br>5-13-36<br>1-13-6-5<br>1-13-6-5<br>X-3-8-8-78-18-18-18-18-18-18-18-18-18-18-18-18-18                                                                                                                                                                                                                                                                                                                                                                                                                                                                                                                                                                                                                                                                                                                                                                                                                                                                                                                                                                                                                                                                                                                                                                                                                                                                                                                                                                                                                                                                                                                                                                                                                                                                                                                                                                                                                                                                                                                                                                                                                                                                                                                                                                                                                                                                                                                                                                                                                                      | Good HPS: 3<br>NST: 45 min                 | Chest HERE 12.<br>NATH &<br>S-TIGO<br>E-TIGO<br>X-5 VS TEISS      | Gent Hetc 12<br>5-E-90<br>E-2-3n                                   | Gent Hestle<br>HST = 3.5          | 531   | 43        | 1             | 6%     | 5.7.00<br>E-411                        | All Time<br>Small Hest G                 |               |       | 24    |                                                                                                                                                                                                                                                                                                                                                                                                                                                                                                                                                                                                                                                                                                                                                                                                                                                                                                                                                                                                                                                                                                                                                                                                                                                                                                                                                                                                                                                                                                                                                                                                                                                                                                                                                                                                                                                                                                                                                                                                                                                                                                                                |
| Rp. 195e<br>4127 | Geol HR3: 16<br>5-700<br>E-030<br>x4 Te14                                                                                                                                                                                                                                                                                                                                                                                                                                                                                                                                                                                                                                                                                                                                                                                                                                                                                                                                                                                                                                                                                                                                                                                                                                                                                                                                                                                                                                                                                                                                                                                                                                                                                                                                                                                                                                                                                                                                                                                                                                                                                                                                                                                                                                                                                                                                                                                                                                                                                                            | God HessZ<br>6-10-30<br>E-11-30<br>XI TF I | Cool HESS 6<br>5-11 30<br>E-11 15                                 | Great HES: 10<br>5-115<br>E-7.to                                   | Good HES: 4<br>NST 1.8            | 323   | 40        | 1             | 9%     | N54+7                                  | A TO<br>GON HISH                         |               |       | 17    |                                                                                                                                                                                                                                                                                                                                                                                                                                                                                                                                                                                                                                                                                                                                                                                                                                                                                                                                                                                                                                                                                                                                                                                                                                                                                                                                                                                                                                                                                                                                                                                                                                                                                                                                                                                                                                                                                                                                                                                                                                                                                                                                |
| Rx-6004<br>4151  | G=1 (85-30<br>NST 1846<br>X3 T-184                                                                                                                                                                                                                                                                                                                                                                                                                                                                                                                                                                                                                                                                                                                                                                                                                                                                                                                                                                                                                                                                                                                                                                                                                                                                                                                                                                                                                                                                                                                                                                                                                                                                                                                                                                                                                                                                                                                                                                                                                                                                                                                                                                                                                                                                                                                                                                                                                                                                                                                   | NOTE DAS                                   | Gent HESETA<br>MST H HES<br>6-1:00<br>8-1:50<br>XH TE 9           | Gant Hatels<br>5-6-90<br>6-1/95                                    | God Held &<br>NSt Zhrs<br>XZ TEZ  | 505   | 65        | CHALL HIPS: 4 | 2%     | AUST: V                                | CONTRACTOR                               |               |       | 26    |                                                                                                                                                                                                                                                                                                                                                                                                                                                                                                                                                                                                                                                                                                                                                                                                                                                                                                                                                                                                                                                                                                                                                                                                                                                                                                                                                                                                                                                                                                                                                                                                                                                                                                                                                                                                                                                                                                                                                                                                                                                                                                                                |
| P-190e<br>4220   | Good Hear 15<br>ALST = 10                                                                                                                                                                                                                                                                                                                                                                                                                                                                                                                                                                                                                                                                                                                                                                                                                                                                                                                                                                                                                                                                                                                                                                                                                                                                                                                                                                                                                                                                                                                                                                                                                                                                                                                                                                                                                                                                                                                                                                                                                                                                                                                                                                                                                                                                                                                                                                                                                                                                                                                            | Cool Hes: 2<br>NST: 0.46                   | Good HARLE G<br>MST = G<br>5-7-60<br>E-930<br>NA TE 12            | Goal HP1:10<br>5: 9:00<br>E-12:00                                  | -                                 | 35.45 | 40        |               | 1%     | 7) 76/I                                | Total Total                              |               |       |       | -                                                                                                                                                                                                                                                                                                                                                                                                                                                                                                                                                                                                                                                                                                                                                                                                                                                                                                                                                                                                                                                                                                                                                                                                                                                                                                                                                                                                                                                                                                                                                                                                                                                                                                                                                                                                                                                                                                                                                                                                                                                                                                                              |
| B-25004<br>4277  | Grad HRS: 30<br>5-10:80<br>E-2:30                                                                                                                                                                                                                                                                                                                                                                                                                                                                                                                                                                                                                                                                                                                                                                                                                                                                                                                                                                                                                                                                                                                                                                                                                                                                                                                                                                                                                                                                                                                                                                                                                                                                                                                                                                                                                                                                                                                                                                                                                                                                                                                                                                                                                                                                                                                                                                                                                                                                                                                    | Group HART 3<br>5-2:30<br>6-3:30           | Good HETE 18<br>HETE 9.46<br>x3 T59.46                            | Comi Hesz is<br>NATE 7.8                                           | 5-700<br>E-16:30                  | 45.45 | 63        | 2             | 8%     |                                        |                                          |               |       |       |                                                                                                                                                                                                                                                                                                                                                                                                                                                                                                                                                                                                                                                                                                                                                                                                                                                                                                                                                                                                                                                                                                                                                                                                                                                                                                                                                                                                                                                                                                                                                                                                                                                                                                                                                                                                                                                                                                                                                                                                                                                                                                                                |
| 4132             | Good HR3: 30                                                                                                                                                                                                                                                                                                                                                                                                                                                                                                                                                                                                                                                                                                                                                                                                                                                                                                                                                                                                                                                                                                                                                                                                                                                                                                                                                                                                                                                                                                                                                                                                                                                                                                                                                                                                                                                                                                                                                                                                                                                                                                                                                                                                                                                                                                                                                                                                                                                                                                                                         |                                            | NOT 3 12                                                          |                                                                    |                                   |       |           |               |        |                                        |                                          |               |       |       |                                                                                                                                                                                                                                                                                                                                                                                                                                                                                                                                                                                                                                                                                                                                                                                                                                                                                                                                                                                                                                                                                                                                                                                                                                                                                                                                                                                                                                                                                                                                                                                                                                                                                                                                                                                                                                                                                                                                                                                                                                                                                                                                |