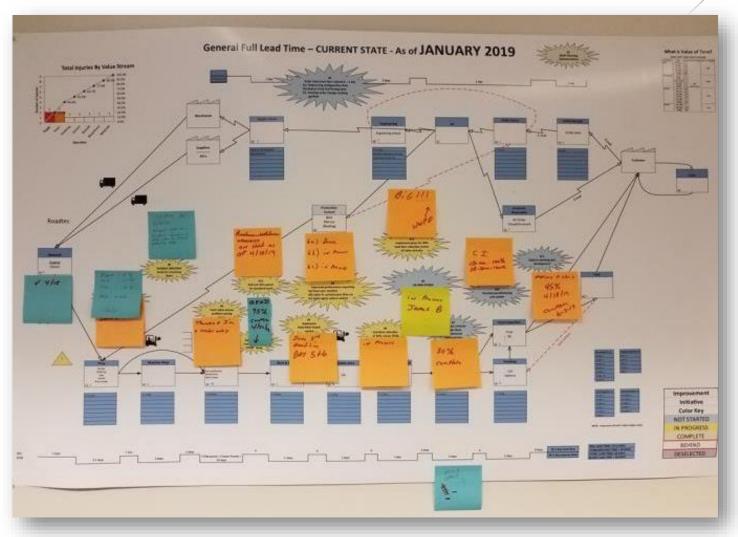

Share · Learn · Grow...

Current State Mapping and Analysis

Welcome To The Future

VSM's Created on butcher paper with Post-It® Notes

Discovered about 70% NVA Time through the VS

#### **Current State**