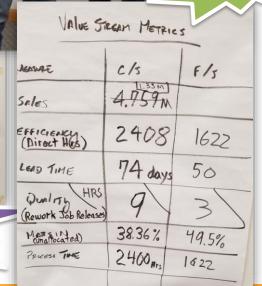

#### **Each Process Step**

Each

Measurement at the Source – in the Workcell – updated and reviewed daily.

|                  |                                                                                                                                                                                                                                                                                                                                                                                                                                                                                                                                                                                                                                                                                                                                                                                                                                                                                                                                                                                                                                                                                                                                                                                                                                                                                                                                                                                                                                                                                                                                                                                                                                                                                                                                                                                                                                                                                                                                                                                                                                                                                                                                                                                                                                                                                                                                                                                                                                                                                                                                                      |                                            |                                                                   |                                                                    |                                   |       |           | Table .       |        |                                        |                                          |               |       |       | The Later of the L |
|------------------|------------------------------------------------------------------------------------------------------------------------------------------------------------------------------------------------------------------------------------------------------------------------------------------------------------------------------------------------------------------------------------------------------------------------------------------------------------------------------------------------------------------------------------------------------------------------------------------------------------------------------------------------------------------------------------------------------------------------------------------------------------------------------------------------------------------------------------------------------------------------------------------------------------------------------------------------------------------------------------------------------------------------------------------------------------------------------------------------------------------------------------------------------------------------------------------------------------------------------------------------------------------------------------------------------------------------------------------------------------------------------------------------------------------------------------------------------------------------------------------------------------------------------------------------------------------------------------------------------------------------------------------------------------------------------------------------------------------------------------------------------------------------------------------------------------------------------------------------------------------------------------------------------------------------------------------------------------------------------------------------------------------------------------------------------------------------------------------------------------------------------------------------------------------------------------------------------------------------------------------------------------------------------------------------------------------------------------------------------------------------------------------------------------------------------------------------------------------------------------------------------------------------------------------------------|--------------------------------------------|-------------------------------------------------------------------|--------------------------------------------------------------------|-----------------------------------|-------|-----------|---------------|--------|----------------------------------------|------------------------------------------|---------------|-------|-------|--------------------------------------------------------------------------------------------------------------------------------------------------------------------------------------------------------------------------------------------------------------------------------------------------------------------------------------------------------------------------------------------------------------------------------------------------------------------------------------------------------------------------------------------------------------------------------------------------------------------------------------------------------------------------------------------------------------------------------------------------------------------------------------------------------------------------------------------------------------------------------------------------------------------------------------------------------------------------------------------------------------------------------------------------------------------------------------------------------------------------------------------------------------------------------------------------------------------------------------------------------------------------------------------------------------------------------------------------------------------------------------------------------------------------------------------------------------------------------------------------------------------------------------------------------------------------------------------------------------------------------------------------------------------------------------------------------------------------------------------------------------------------------------------------------------------------------------------------------------------------------------------------------------------------------------------------------------------------------------------------------------------------------------------------------------------------------------------------------------------------------|
| 4/19             | Sand                                                                                                                                                                                                                                                                                                                                                                                                                                                                                                                                                                                                                                                                                                                                                                                                                                                                                                                                                                                                                                                                                                                                                                                                                                                                                                                                                                                                                                                                                                                                                                                                                                                                                                                                                                                                                                                                                                                                                                                                                                                                                                                                                                                                                                                                                                                                                                                                                                                                                                                                                 | Wash                                       | Tape                                                              | Paint                                                              | Black                             | Total | joals     | Untape        | Decal  | Final Assy                             |                                          | Rewo .        | Total | Goals |                                                                                                                                                                                                                                                                                                                                                                                                                                                                                                                                                                                                                                                                                                                                                                                                                                                                                                                                                                                                                                                                                                                                                                                                                                                                                                                                                                                                                                                                                                                                                                                                                                                                                                                                                                                                                                                                                                                                                                                                                                                                                                                                |
| Rp-190e<br>4217  | CHOIL   HEZ   15<br>C-1   45<br>C-1   16<br>C-1   16 | Good HEAL &<br>3-9 to<br>E-10 30           | Geol HESC (a<br>5-10-30<br>6-11-00                                | Catal Wills 10<br>5-16-30 W<br>6-130 19<br>1-130 19<br>XV 48 Tall9 | Closel M., 12 to                  | 34.4  | 40        | 6-1 MES-1     | 4%     | Grant Makes 4                          | Creer HEF-4                              | Cross PREI C  |       | 17    |                                                                                                                                                                                                                                                                                                                                                                                                                                                                                                                                                                                                                                                                                                                                                                                                                                                                                                                                                                                                                                                                                                                                                                                                                                                                                                                                                                                                                                                                                                                                                                                                                                                                                                                                                                                                                                                                                                                                                                                                                                                                                                                                |
| 9003             | Cand HRS-1<br>5-11-16<br>5-17-16<br>5-17-16<br>8-17-16<br>93-15-17-18-18-18-18-18-18-18-18-18-18-18-18-18-                                                                                                                                                                                                                                                                                                                                                                                                                                                                                                                                                                                                                                                                                                                                                                                                                                                                                                                                                                                                                                                                                                                                                                                                                                                                                                                                                                                                                                                                                                                                                                                                                                                                                                                                                                                                                                                                                                                                                                                                                                                                                                                                                                                                                                                                                                                                                                                                                                           | Good HEST<br>S-9:0<br>E-19:00              |                                                                   | 5-7 00<br>E-1 00                                                   | Gent 1: 1<br>5:11:0<br>XE 7:1     | 427   |           | Great MEST S  | Gui MI | Great FAST                             | Cour Hes .                               | Cross Ass. a  |       |       |                                                                                                                                                                                                                                                                                                                                                                                                                                                                                                                                                                                                                                                                                                                                                                                                                                                                                                                                                                                                                                                                                                                                                                                                                                                                                                                                                                                                                                                                                                                                                                                                                                                                                                                                                                                                                                                                                                                                                                                                                                                                                                                                |
| 100E<br>4016     | 5-7 00<br>5-1 00<br>5-1 50                                                                                                                                                                                                                                                                                                                                                                                                                                                                                                                                                                                                                                                                                                                                                                                                                                                                                                                                                                                                                                                                                                                                                                                                                                                                                                                                                                                                                                                                                                                                                                                                                                                                                                                                                                                                                                                                                                                                                                                                                                                                                                                                                                                                                                                                                                                                                                                                                                                                                                                           | Green HRATA<br>3-1 30<br>8-2 45            | Cant WESTE<br>5-2:46<br>5-3:30<br>5-6:30<br>E-12:00<br>M5 83 TEUT | GHAT HPSC (E. 5-12-50)<br>E-12-50<br>E-14-60                       | (40%) HEAL (4<br>5-7.60<br>E-1:50 | 615   | <b>43</b> | 5 in Bas : 8  | .%     | Gas ##1.5°<br>5.7<br>€.150<br>8.2 €.17 | Specialist C                             | Gov 601 . 0   |       | 24    |                                                                                                                                                                                                                                                                                                                                                                                                                                                                                                                                                                                                                                                                                                                                                                                                                                                                                                                                                                                                                                                                                                                                                                                                                                                                                                                                                                                                                                                                                                                                                                                                                                                                                                                                                                                                                                                                                                                                                                                                                                                                                                                                |
| 4218             | (300) HR1: 15<br>S+7:40<br>F-1/00<br>K3 TE //                                                                                                                                                                                                                                                                                                                                                                                                                                                                                                                                                                                                                                                                                                                                                                                                                                                                                                                                                                                                                                                                                                                                                                                                                                                                                                                                                                                                                                                                                                                                                                                                                                                                                                                                                                                                                                                                                                                                                                                                                                                                                                                                                                                                                                                                                                                                                                                                                                                                                                        | SHI 200<br>E-12:00<br>XI Tol               | Good HRSTG<br>5-12-50<br>E-7 30<br>NSTa 2 4<br>X3 V2 TEVA         | CHOSE HEADIO<br>NOTE (NOTE)                                        | (mai mili 4<br>5-7-46<br>E-7-45   | 34.15 | 40        | Gov HIS: 1    | 5%     | Charl MES - N<br>S - H rate            | GHI ARE LY                               | Chail #47 + 0 | 19.75 | in    |                                                                                                                                                                                                                                                                                                                                                                                                                                                                                                                                                                                                                                                                                                                                                                                                                                                                                                                                                                                                                                                                                                                                                                                                                                                                                                                                                                                                                                                                                                                                                                                                                                                                                                                                                                                                                                                                                                                                                                                                                                                                                                                                |
| x-600e<br>H130   | 5-7-60<br>E-9-10<br>AL X3 THES                                                                                                                                                                                                                                                                                                                                                                                                                                                                                                                                                                                                                                                                                                                                                                                                                                                                                                                                                                                                                                                                                                                                                                                                                                                                                                                                                                                                                                                                                                                                                                                                                                                                                                                                                                                                                                                                                                                                                                                                                                                                                                                                                                                                                                                                                                                                                                                                                                                                                                                       |                                            | 6-1/50<br>X 15/25                                                 | God M0112<br>1-2 10<br>6-4:30                                      | Great HRS+11<br>NST- 29 hrs       | 40.65 | 65        | Gy Asset      | 7%     | Guar 1851 10<br>5-7 104<br>6-1130      | 6 4 60 6 6 6 6 6 6 6 6 6 6 6 6 6 6 6 6 6 |               | 25    | 26    |                                                                                                                                                                                                                                                                                                                                                                                                                                                                                                                                                                                                                                                                                                                                                                                                                                                                                                                                                                                                                                                                                                                                                                                                                                                                                                                                                                                                                                                                                                                                                                                                                                                                                                                                                                                                                                                                                                                                                                                                                                                                                                                                |
| 3p-190 e<br>4219 | Choci Hebaja<br>5-7xa<br>6-14ya<br>x4 =======                                                                                                                                                                                                                                                                                                                                                                                                                                                                                                                                                                                                                                                                                                                                                                                                                                                                                                                                                                                                                                                                                                                                                                                                                                                                                                                                                                                                                                                                                                                                                                                                                                                                                                                                                                                                                                                                                                                                                                                                                                                                                                                                                                                                                                                                                                                                                                                                                                                                                                        | Great ##51 %<br>6-10 30<br>E-10 30         | Goal HELL G<br>5-1230<br>E-230<br>X4 TE10                         | Gent FRS: 10<br>5-796<br>E-2:30                                    | Choni HR3+ 4<br>NST v 1.95        | 40.45 | 40        |               | %      | Gen HESSH<br>5.7500<br>E. // 38        | CONTRACTA<br>CONTRACTA                   |               | 17.16 | 17    |                                                                                                                                                                                                                                                                                                                                                                                                                                                                                                                                                                                                                                                                                                                                                                                                                                                                                                                                                                                                                                                                                                                                                                                                                                                                                                                                                                                                                                                                                                                                                                                                                                                                                                                                                                                                                                                                                                                                                                                                                                                                                                                                |
| 18-2500e<br>4276 | Good HRSs 36<br>5-12-36<br>5-13-36<br>1-13-6-5<br>1-13-6-5<br>X-3-8-8-78-18-18-18-18-18-18-18-18-18-18-18-18-18                                                                                                                                                                                                                                                                                                                                                                                                                                                                                                                                                                                                                                                                                                                                                                                                                                                                                                                                                                                                                                                                                                                                                                                                                                                                                                                                                                                                                                                                                                                                                                                                                                                                                                                                                                                                                                                                                                                                                                                                                                                                                                                                                                                                                                                                                                                                                                                                                                      | Good HPS: 3<br>NST: 45 min                 | Chest HERE 12.<br>NATH &<br>S-TIGO<br>E-TIGO<br>X-5 VS TEISS      | Gent Hetc 12<br>5-E-90<br>E-2-3n                                   | Gent Hestle<br>HST = 3.5          | 531   | 43        | 1             | 6%     | 5.7.00<br>E-411                        | All Time<br>Small Hest G                 |               |       | 24    |                                                                                                                                                                                                                                                                                                                                                                                                                                                                                                                                                                                                                                                                                                                                                                                                                                                                                                                                                                                                                                                                                                                                                                                                                                                                                                                                                                                                                                                                                                                                                                                                                                                                                                                                                                                                                                                                                                                                                                                                                                                                                                                                |
| Rp. 195e<br>4127 | Geol HR3: 16<br>5-700<br>E-030<br>x4 Te14                                                                                                                                                                                                                                                                                                                                                                                                                                                                                                                                                                                                                                                                                                                                                                                                                                                                                                                                                                                                                                                                                                                                                                                                                                                                                                                                                                                                                                                                                                                                                                                                                                                                                                                                                                                                                                                                                                                                                                                                                                                                                                                                                                                                                                                                                                                                                                                                                                                                                                            | God HessZ<br>6-10-30<br>E-11-30<br>XI TF I | Cool HESS 6<br>5-11 30<br>E-11 15                                 | Great HES: 10<br>5-115<br>E-7.to                                   | Good HES: 4<br>NST 1.8            | 323   | 40        | 1             | 9%     | N54+7                                  | A TO<br>GON HISH                         |               |       | 17    |                                                                                                                                                                                                                                                                                                                                                                                                                                                                                                                                                                                                                                                                                                                                                                                                                                                                                                                                                                                                                                                                                                                                                                                                                                                                                                                                                                                                                                                                                                                                                                                                                                                                                                                                                                                                                                                                                                                                                                                                                                                                                                                                |
| Rx-6004<br>4151  | G=1 (85-30<br>NST 1846<br>X3 T-184                                                                                                                                                                                                                                                                                                                                                                                                                                                                                                                                                                                                                                                                                                                                                                                                                                                                                                                                                                                                                                                                                                                                                                                                                                                                                                                                                                                                                                                                                                                                                                                                                                                                                                                                                                                                                                                                                                                                                                                                                                                                                                                                                                                                                                                                                                                                                                                                                                                                                                                   | NOTE DAS                                   | Gent HESETA<br>MST H HES<br>6-1:00<br>8-1:50<br>XH TE 9           | Gant Hatels<br>5-6-90<br>6-1/95                                    | God Held &<br>NSt Zhrs<br>XZ TEZ  | 505   | 65        | CHALL HIPS: 4 | 2%     | AUST: V                                | CONTRACTOR                               |               |       | 26    |                                                                                                                                                                                                                                                                                                                                                                                                                                                                                                                                                                                                                                                                                                                                                                                                                                                                                                                                                                                                                                                                                                                                                                                                                                                                                                                                                                                                                                                                                                                                                                                                                                                                                                                                                                                                                                                                                                                                                                                                                                                                                                                                |
| P-190e<br>4220   | Good Hear 15<br>ALST = 10                                                                                                                                                                                                                                                                                                                                                                                                                                                                                                                                                                                                                                                                                                                                                                                                                                                                                                                                                                                                                                                                                                                                                                                                                                                                                                                                                                                                                                                                                                                                                                                                                                                                                                                                                                                                                                                                                                                                                                                                                                                                                                                                                                                                                                                                                                                                                                                                                                                                                                                            | Cool Hes: 2<br>NST: 0.46                   | Good HARLE G<br>MST = G<br>5-7-60<br>E-930<br>NA TE 12            | Goal HP1:10<br>5: 9:00<br>E-12:00                                  | -                                 | 35.45 | 40        |               | 1%     | 7) 76/I                                | Total Total                              |               |       |       | -                                                                                                                                                                                                                                                                                                                                                                                                                                                                                                                                                                                                                                                                                                                                                                                                                                                                                                                                                                                                                                                                                                                                                                                                                                                                                                                                                                                                                                                                                                                                                                                                                                                                                                                                                                                                                                                                                                                                                                                                                                                                                                                              |
| B-25004<br>4277  | Grad HRS: 30<br>5-10:80<br>E-2:30                                                                                                                                                                                                                                                                                                                                                                                                                                                                                                                                                                                                                                                                                                                                                                                                                                                                                                                                                                                                                                                                                                                                                                                                                                                                                                                                                                                                                                                                                                                                                                                                                                                                                                                                                                                                                                                                                                                                                                                                                                                                                                                                                                                                                                                                                                                                                                                                                                                                                                                    | Group HART 3<br>5-2:30<br>6-3:30           | Good HETE 18<br>HETE 9.46<br>x3 T59.46                            | Comi Hesz is<br>NATE 7.8                                           | 5-700<br>E-16:30                  | 45.45 | 63        | 2             | 8%     |                                        |                                          |               |       |       |                                                                                                                                                                                                                                                                                                                                                                                                                                                                                                                                                                                                                                                                                                                                                                                                                                                                                                                                                                                                                                                                                                                                                                                                                                                                                                                                                                                                                                                                                                                                                                                                                                                                                                                                                                                                                                                                                                                                                                                                                                                                                                                                |
| 4132             | Good HR3: 30                                                                                                                                                                                                                                                                                                                                                                                                                                                                                                                                                                                                                                                                                                                                                                                                                                                                                                                                                                                                                                                                                                                                                                                                                                                                                                                                                                                                                                                                                                                                                                                                                                                                                                                                                                                                                                                                                                                                                                                                                                                                                                                                                                                                                                                                                                                                                                                                                                                                                                                                         |                                            | NOT 3 12                                                          |                                                                    |                                   |       |           |               |        |                                        |                                          |               |       |       |                                                                                                                                                                                                                                                                                                                                                                                                                                                                                                                                                                                                                                                                                                                                                                                                                                                                                                                                                                                                                                                                                                                                                                                                                                                                                                                                                                                                                                                                                                                                                                                                                                                                                                                                                                                                                                                                                                                                                                                                                                                                                                                                |