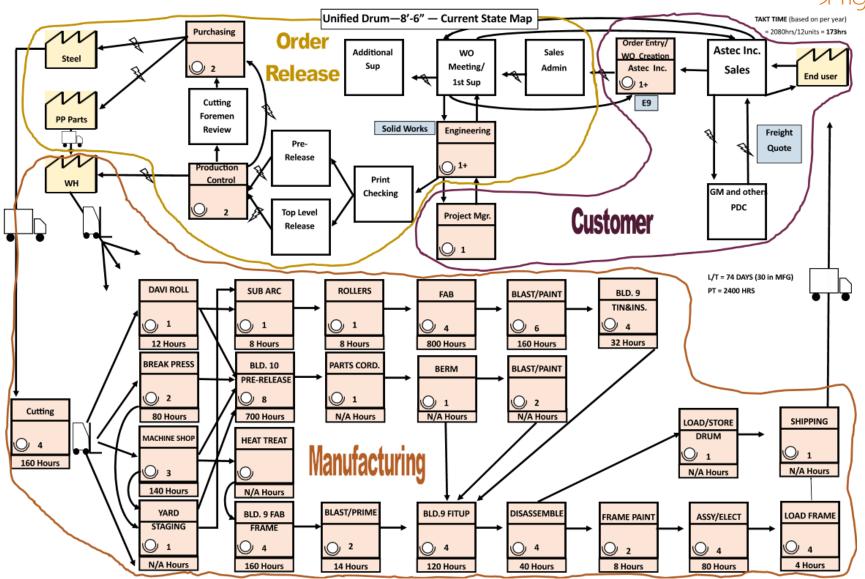

me management.
- 4. Implemented a rolling press ram frame to support the lift process. Result: Reduced ergonomic risk for operator.
- 5. Installed a track presentation table, which enabled vertical installation, reducing the previous awkward process. Result: Improved cycle time and more efficient organization.

48% reduction in cycle time (from 21 to 11 hours)

- Safer work environment
- Reduced costs
- Improved quality
- Improved employee engagement

Improved Safety R3 score by **95%** 



## Recognize Successes!



Kaizen Event









PESOUPCES

Engagement!

F/5 Concepts

Pull System

. EASY US METRICS

· Balances Flow

Complete/Correct INFO

- SOFER WORK PLACE

· Higher Quality

· Discipline / Accountability

· RIGHTINE/ON TINE



Learning!



Teamwork!



#### **Current State**







#### **Future State**







|          | Value Stream Transformation Plan |                      |                                                                  |                                                                                                       |                   |       |                                                                                                      |   |
|----------|----------------------------------|----------------------|------------------------------------------------------------------|-------------------------------------------------------------------------------------------------------|-------------------|-------|------------------------------------------------------------------------------------------------------|---|
|          |