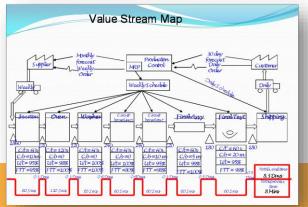

Share · Learn · Grow...

Current State Mapping and Analysis

Welcome To The Future

VSM's Created on butcher paper with Post-It® Notes

Discovered about 70% NVA Time through the VS