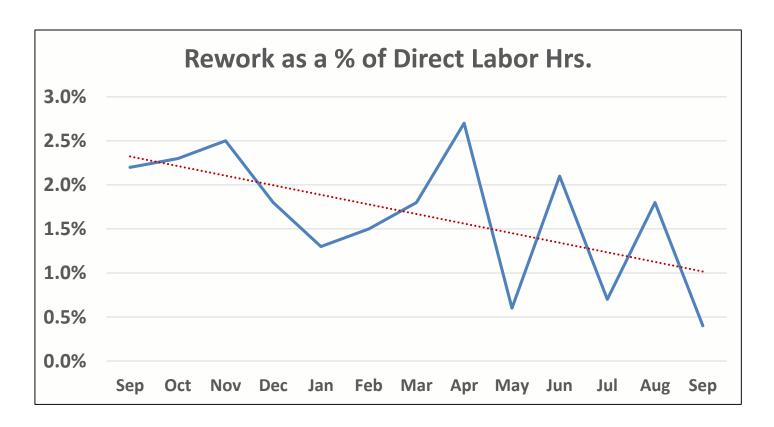

MEASURE WHAT MATTERS.

#### **Each Process Step**

Each

Measurement at the Source – in the Workcell – updated and reviewed daily.

|                  |                                                                                                                                                                                                                                                                                                                                                                                                                                                                                                                                                                                                                                                                                                                                                                                                                                                                                                                                                                                                                                                                                                                                                                                                                                                                                                                                                                                                                                                                                                                                                                                                                                                                                                                                                                                                                                                                                                                                                                                                                                                                                                                                                                                                                                                                                                                                                                                                                                                                                                                                                      |                                            |                                                                   |                                                                    |                                   |       |           | Table .       |        |                                        |                                          |               |       |       | The Later of the L |
|------------------|------------------------------------------------------------------------------------------------------------------------------------------------------------------------------------------------------------------------------------------------------------------------------------------------------------------------------------------------------------------------------------------------------------------------------------------------------------------------------------------------------------------------------------------------------------------------------------------------------------------------------------------------------------------------------------------------------------------------------------------------------------------------------------------------------------------------------------------------------------------------------------------------------------------------------------------------------------------------------------------------------------------------------------------------------------------------------------------------------------------------------------------------------------------------------------------------------------------------------------------------------------------------------------------------------------------------------------------------------------------------------------------------------------------------------------------------------------------------------------------------------------------------------------------------------------------------------------------------------------------------------------------------------------------------------------------------------------------------------------------------------------------------------------------------------------------------------------------------------------------------------------------------------------------------------------------------------------------------------------------------------------------------------------------------------------------------------------------------------------------------------------------------------------------------------------------------------------------------------------------------------------------------------------------------------------------------------------------------------------------------------------------------------------------------------------------------------------------------------------------------------------------------------------------------------|--------------------------------------------|-------------------------------------------------------------------|--------------------------------------------------------------------|-----------------------------------|-------|-----------|---------------|--------|----------------------------------------|------------------------------------------|---------------|-------|-------|--------------------------------------------------------------------------------------------------------------------------------------------------------------------------------------------------------------------------------------------------------------------------------------------------------------------------------------------------------------------------------------------------------------------------------------------------------------------------------------------------------------------------------------------------------------------------------------------------------------------------------------------------------------------------------------------------------------------------------------------------------------------------------------------------------------------------------------------------------------------------------------------------------------------------------------------------------------------------------------------------------------------------------------------------------------------------------------------------------------------------------------------------------------------------------------------------------------------------------------------------------------------------------------------------------------------------------------------------------------------------------------------------------------------------------------------------------------------------------------------------------------------------------------------------------------------------------------------------------------------------------------------------------------------------------------------------------------------------------------------------------------------------------------------------------------------------------------------------------------------------------------------------------------------------------------------------------------------------------------------------------------------------------------------------------------------------------------------------------------------------------|
| 4/19             | Sand                                                                                                                                                                                                                                                                                                                                                                                                                                                                                                                                                                                                                                                                                                                                                                                                                                                                                                                                                                                                                                                                                                                                                                                                                                                                                                                                                                                                                                                                                                                                                                                                                                                                                                                                                                                                                                                                                                                                                                                                                                                                                                                                                                                                                                                                                                                                                                                                                                                                                                                                                 | Wash                                       | Tape                                                              | Paint                                                              | Black                             | Total | joals     | Untape        | Decal  | Final Assy                             |                                          | Rewo .        | Total | Goals |                                                                                                                                                                                                                                                                                                                                                                                                                                                                                                                                                                                                                                                                                                                                                                                                                                                                                                                                                                                                                                                                                                                                                                                                                                                                                                                                                                                                                                                                                                                                                                                                                                                                                                                                                                                                                                                                                                                                                                                                                                                                                                                                |
| Rp-190e<br>4217  | CHOIL   HEZ   15<br>C-1   45<br>C-1   16<br>C-1   16 | Good HEAL &<br>3-9 to<br>E-10 30           | Geol HESC (a<br>5-10-30<br>6-11-00                                | Catal Wills 10<br>5-16-30 W<br>6-130 19<br>1-130 19<br>XV 48 Tall9 | Closel M., 12 to                  | 34.4  | 40        | 6-1 MES-1     | 4%     | Grant Makes 4                          | Creer HEF-4                              | Cross PREI C  |       | 17    |                                                                                                                                                                                                                                                                                                                                                                                                                                                                                                                                                                                                                                                                                                                                                                                                                                                                                                                                                                                                                                                                                                                                                                                                                                                                                                                                                                                                                                                                                                                                                                                                                                                                                                                                                                                                                                                                                                                                                                                                                                                                                                                                |
| 9003             | Cand HRS-1<br>5-11-16<br>5-17-16<br>5-17-16<br>8-17-16<br>93-15-17-18-18-18-18-18-18-18-18-18-18-18-18-18-                                                                                                                                                                                                                                                                                                                                                                                                                                                                                                                                                                                                                                                                                                                                                                                                                                                                                                                                                                                                                                                                                                                                                                                                                                                                                                                                                                                                                                                                                                                                                                                                                                                                                                                                                                                                                                                                                                                                                                                                                                                                                                                                                                                                                                                                                                                                                                                                                                           | Good HEST<br>S-9:0<br>E-19:00              |                                                                   | 5-7 00<br>E-1 00                                                   | Gent 1: 1<br>5:11:0<br>XE 7:1     | 427   |           | Great MEST S  | Gui MI | Great FAST                             | Cour Hes .                               | Cross Ass. a  |       |       |                                                                                                                                                                                                                                                                                                                                                                                                                                                                                                                                                                                                                                                                                                                                                                                                                                                                                                                                                                                                                                                                                                                                                                                                                                                                                                                                                                                                                                                                                                                                                                                                                                                                                                                                                                                                                                                                                                                                                                                                                                                                                                                                |
| 100E<br>4016     | 5-7 00<br>5-1 00<br>5-1 50                                                                                                                                                                                                                                                                                                                                                                                                                                                                                                                                                                                                                                                                                                                                                                                                                                                                                                                                                                                                                                                                                                                                                                                                                                                                                                                                                                                                                                                                                                                                                                                                                                                                                                                                                                                                                                                                                                                                                                                                                                                                                                                                                                                                                                                                                                                                                                                                                                                                                                                           | Green HRATA<br>3-1 30<br>8-2 45            | Cant WESTE<br>5-2:46<br>5-3:30<br>5-6:30<br>E-12:00<br>M5 83 TEUT | GHAT HPSC (E. 5-12-50)<br>E-12-50<br>E-14-60                       | (40%) HEAL (4<br>5-7.60<br>E-1:50 | 615   | <b>43</b> | 5 in Bas : 8  | .%     | Gas ##1.5°<br>5.7<br>€.150<br>8.2 €.17 | Specialist C                             | Gov 601 . 0   |       | 24    |                                                                                                                                                                                                                                                                                                                                                                                                                                                                                                                                                                                                                                                                                                                                                                                                                                                                                                                                                                                                                                                                                                                                                                                                                                                                                                                                                                                                                                                                                                                                                                                                                                                                                                                                                                                                                                                                                                                                                                                                                                                                                                                                |
| 4218             | (300) HR1: 15<br>S+7:40<br>F-1/00<br>K3 TE //                                                                                                                                                                                                                                                                                                                                                                                                                                                                                                                                                                                                                                                                                                                                                                                                                                                                                                                                                                                                                                                                                                                                                                                                                                                                                                                                                                                                                                                                                                                                                                                                                                                                                                                                                                                                                                                                                                                                                                                                                                                                                                                                                                                                                                                                                                                                                                                                                                                                                                        | SHI 200<br>E-12:00<br>XI Tol               | Good HRSTG<br>5-12-50<br>E-7 30<br>NSTa 2 4<br>X3 V2 TEVA         | CHOSE HEADIO<br>NOTE (NOTE)                                        | (mai mili 4<br>5-7-46<br>E-7-45   | 34.15 | 40        | Gov HIS: 1    | 5%     | Charl MES - N<br>S - H rate            | GHI ARE LY                               | Chail #47 + 0 | 19.75 | in    |                                                                                                                                                                                                                                                                                                                                                                                                                                                                                                                                                                                                                                                                                                                                                                                                                                                                                                                                                                                                                                                                                                                                                                                                                                                                                                                                                                                                                                                                                                                                                                                                                                                                                                                                                                                                                                                                                                                                                                                                                                                                                                                                |
| x-600e<br>H130   | 5-7-60<br>E-9-10<br>AL X3 THES                                                                                                                                                                                                                                                                                                                                                                                                                                                                                                                                                                                                                                                                                                                                                                                                                                                                                                                                                                                                                                                                                                                                                                                                                                                                                                                                                                                                                                                                                                                                                                                                                                                                                                                                                                                                                                                                                                                                                                                                                                                                                                                                                                                                                                                                                                                                                                                                                                                                                                                       |                                            | 6-1/50<br>X 15/25                                                 | God M0112<br>1-2 10<br>6-4:30                                      | Great HRS+11<br>NST- 29 hrs       | 40.65 | 65        | Gy Asset      | 7%     | Guar 1851 10<br>5-7 104<br>6-1130      | 6 4 60 6 6 6 6 6 6 6 6 6 6 6 6 6 6 6 6 6 |               | 25    | 26    |                                                                                                                                                                                                                                                                                                                                                                                                                                                                                                                                                                                                                                                                                                                                                                                                                                                                                                                                                                                                                                                                                                                                                                                                                                                                                                                                                                                                                                                                                                                                                                                                                                                                                                                                                                                                                                                                                                                                                                                                                                                                                                                                |
| 3p-190 e<br>4219 | Choci Hebaja<br>5-7xa<br>6-14ya<br>x4 =======                                                                                                                                                                                                                                                                                                                                                                                                                                                                                                                                                                                                                                                                                                                                                                                                                                                                                                                                                                                                                                                                                                                                                                                                                                                                                                                                                                                                                                                                                                                                                                                                                                                                                                                                                                                                                                                                                                                                                                                                                                                                                                                                                                                                                                                                                                                                                                                                                                                                                                        | Great ##51 %<br>6-10 30<br>E-10 30         | Goal HELL G<br>5-1230<br>E-230<br>X4 TE10                         | Gent FRS: 10<br>5-796<br>E-2:30                                    | Choni HR3+ 4<br>NST v 1.95        | 40.45 | 40        |               | %      | Gen HESSH<br>5.7500<br>E. // 38        | CONTRACTA<br>CONTRACTA                   |               | 17.16 | 17    |                                                                                                                                                                                                                                                                                                                                                                                                                                                                                                                                                                                                                                                                                                                                                                                                                                                                                                                                                                                                                                                                                                                                                                                                                                                                                                                                                                                                                                                                                                                                                                                                                                                                                                                                                                                                                                                                                                                                                                                                                                                                                                                                |
| 18-2500e<br>4276 | Good HRSs 36<br>5-12-36<br>5-13-36<br>1-13-6-5<br>1-13-6-5<br>X-3-8-8-78-18-18-18-18-18-18-18-18-18-18-18-18-18                                                                                                                                                                                                                                                                                                                                                                                                                                                                                                                                                                                                                                                                                                                                                                                                                                                                                                                                                                                                                                                                                                                                                                                                                                                                                                                                                                                                                                                                                                                                                                                                                                                                                                                                                                                                                                                                                                                                                                                                                                                                                                                                                                                                                                                                                                                                                                                                                                      | Good HPS: 3<br>NST: 45 min                 | Chest HERE 12.<br>NATH &<br>S-TIGO<br>E-TIGO<br>X-5 VS TEISS      | Gent Hetc 12<br>5-E-90<br>E-2-3n                                   | Gent Hestle<br>HST = 3.5          | 531   | 43        | 1             | 6%     | 5.7.00<br>E-411                        | All Time<br>Small Hest G                 |               |       | 24    |                                                                                                                                                                                                                                                                                                                                                                                                                                                                                                                                                                                                                                                                                                                                                                                                                                                                                                                                                                                                                                                                                                                                                                                                                                                                                                                                                                                                                                                                                                                                                                                                                                                                                                                                                                                                                                                                                                                                                                                                                                                                                                                                |
| Rp. 195e<br>4127 | Geol HR3: 16<br>5-700<br>E-030<br>x4 Te14                                                                                                                                                                                                                                                                                                                                                                                                                                                                                                                                                                                                                                                                                                                                                                                                                                                                                                                                                                                                                                                                                                                                                                                                                                                                                                                                                                                                                                                                                                                                                                                                                                                                                                                                                                                                                                                                                                                                                                                                                                                                                                                                                                                                                                                                                                                                                                                                                                                                                                            | God HessZ<br>6-10-30<br>E-11-30<br>XI TF I | Cool HESS 6<br>5-11 30<br>E-11 15                                 | Great HES: 10<br>5-115<br>E-7.to                                   | Good HES: 4<br>NST 1.8            | 323   | 40        | 1             | 9%     | N54+7                                  | A TO<br>GON HISH                         |               |       | 17    |                                                                                                                                                                                                                                                                                                                                                                                                                                                                                                                                                                                                                                                                                                                                                                                                                                                                                                                                                                                                                                                                                                                                                                                                                                                                                                                                                                                                                                                                                                                                                                                                                                                                                                                                                                                                                                                                                                                                                                                                                                                                                                                                |
| Rx-6004<br>4151  | G=1 (85-30<br>NST 1846<br>X3 T-184                                                                                                                                                                                                                                                                                                                                                                                                                                                                                                                                                                                                                                                                                                                                                                                                                                                                                                                                                                                                                                                                                                                                                                                                                                                                                                                                                                                                                                                                                                                                                                                                                                                                                                                                                                                                                                                                                                                                                                                                                                                                                                                                                                                                                                                                                                                                                                                                                                                                                                                   | NOTE DAS                                   | Gent HESETA<br>MST H HES<br>6-1:00<br>8-1:50<br>XH TE 9           | Gant Hatels<br>5-6-90<br>6-1/95                                    | God Held &<br>NSt Zhrs<br>XZ TEZ  | 505   | 65        | CHALL HIPS: 4 | 2%     | AUST: V                                | CONTRACTOR                               |               |       | 26    |                                                                                                                                                                                                                                                                                                                                                                                                                                                                                                                                                                                                                                                                                                                                                                                                                                                                                                                                                                                                                                                                                                                                                                                                                                                                                                                                                                                                                                                                                                                                                                                                                                                                                                                                                                                                                                                                                                                                                                                                                                                                                                                                |
| P-190e<br>4220   | Good Hear 15<br>ALST = 10                                                                                                                                                                                                                                                                                                                                                                                                                                                                                                                                                                                                                                                                                                                                                                                                                                                                                                                                                                                                                                                                                                                                                                                                                                                                                                                                                                                                                                                                                                                                                                                                                                                                                                                                                                                                                                                                                                                                                                                                                                                                                                                                                                                                                                                                                                                                                                                                                                                                                                                            | Cool Hes: 2<br>NST: 0.46                   | Good HARLE G<br>MST = G<br>5-7-60<br>E-930<br>NA TE 12            | Goal HP1:10<br>5: 9:00<br>E-12:00                                  | -                                 | 35.45 | 40        |               | 1%     | 7) 76/I                                | Total Total                              |               |       |       | -                                                                                                                                                                                                                                                                                                                                                                                                                                                                                                                                                                                                                                                                                                                                                                                                                                                                                                                                                                                                                                                                                                                                                                                                                                                                                                                                                                                                                                                                                                                                                                                                                                                                                                                                                                                                                                                                                                                                                                                                                                                                                                                              |
| B-25004<br>4277  | Grad HRS: 30<br>5-10:80<br>E-2:30                                                                                                                                                                                                                                                                                                                                                                                                                                                                                                                                                                                                                                                                                                                                                                                                                                                                                                                                                                                                                                                                                                                                                                                                                                                                                                                                                                                                                                                                                                                                                                                                                                                                                                                                                                                                                                                                                                                                                                                                                                                                                                                                                                                                                                                                                                                                                                                                                                                                                                                    | Group HART 3<br>5-2:30<br>6-3:30           | Good HETE 18<br>HETE 9.46<br>x3 T59.46                            | Comi Hesz is<br>NATE 7.8                                           | 5-700<br>E-16:30                  | 45.45 | 63        | 2             | 8%     |                                        |                                          |               |       |       |                                                                                                                                                                                                                                                                                                                                                                                                                                                                                                                                                                                                                                                                                                                                                                                                                                                                                                                                                                                                                                                                                                                                                                                                                                                                                                                                                                                                                                                                                                                                                                                                                                                                                                                                                                                                                                                                                                                                                                                                                                                                                                                                |
| 4132             | Good HR3: 30                                                                                                                                                                                                                                                                                                                                                                                                                                                                                                                                                                                                                                                                                                                                                                                                                                                                                                                                                                                                                                                                                                                                                                                                                                                                                                                                                                                                                                                                                                                                                                                                                                                                                                                                                                                                                                                                                                                                                                                                                                                                                                                                                                                                                                                                                                                                                                                                                                                                                                                                         |                                            | NOT 3 12                                                          |                                                                    |                                   |       |           |               |        |                                        |                                          |               |       |       |                                                                                                                                                                                                                                                                                                                                                                                                                                                                                                                                                                                                                                                                                                                                                                                                                                                                                                                                                                                                                                                                                                                                                                                                                                                                                                                                                                                                                                                                                                                                                                                                                                                                                                                                                                                                                                                                                                                                                                                                                                                                                                                                |