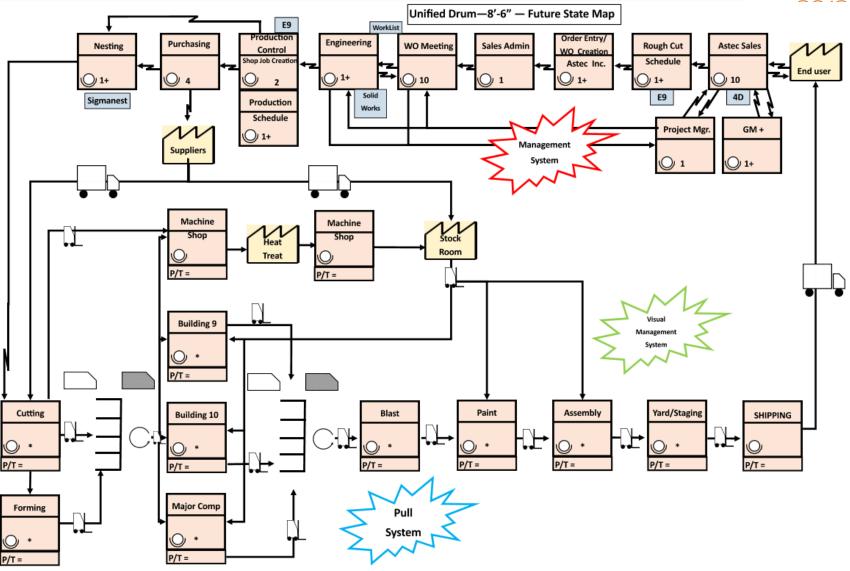

ed a rolling press ram frame to support the lift process. Result: Reduced ergonomic risk for operator.
- 5. Installed a track presentation table, which enabled vertical installation, reducing the previous awkward process. Result: Improved cycle time and more efficient organization.

48% reduction in cycle time (from 21 to 11 hours)

- Safer work environment
- Reduced costs
- Improved quality
- Improved employee engagement

Improved Safety R3 score by **95%** 



## Recognize Successes!



Kaizen Event









PESOUPCES

Engagement!

F/5 Concepts

Pull System

. EASY US METRICS

· Balances Flow

Complete/Correct INFO

- SOFER WORK PLACE

· Higher Quality

· Discipline / Accountability

· RIGHTINE/ON TINE



Learning!



Teamwork!



#### **Current State**







#### **Future State**







|          | Value Stream Transformation Plan |                      |                                                                  |                                                                                                       |                   |       |                                                                                                      |   |
|----------|----------------------------------|----------------------|------------------------------------------------------------------|-------------------------------------------------------------------------------------------------------|-------------------|-------|------------------------------------------------------------------------------------------------------|---|
|          |