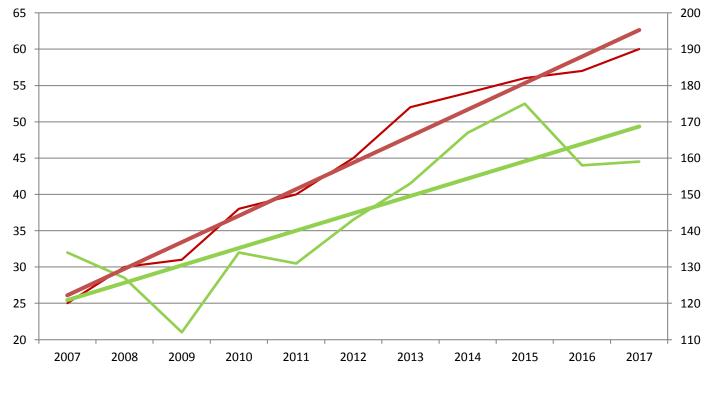

#### Sales vs. Labor

Linear (Sales) — Linear (Labor)

EGO CREATE WAVES OF EXCELLENCE OCT. 29–NOV. 2, 2018