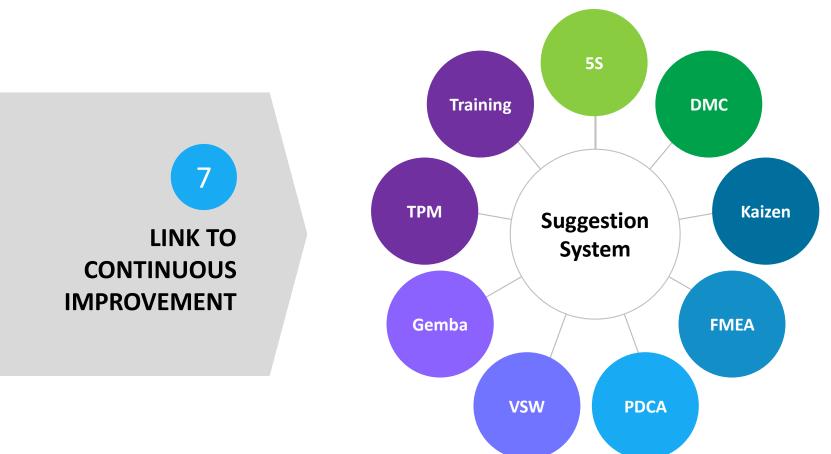

### Suggestion System and Daily Kaizen

#### Levels of lean transformation — kaizen perspective