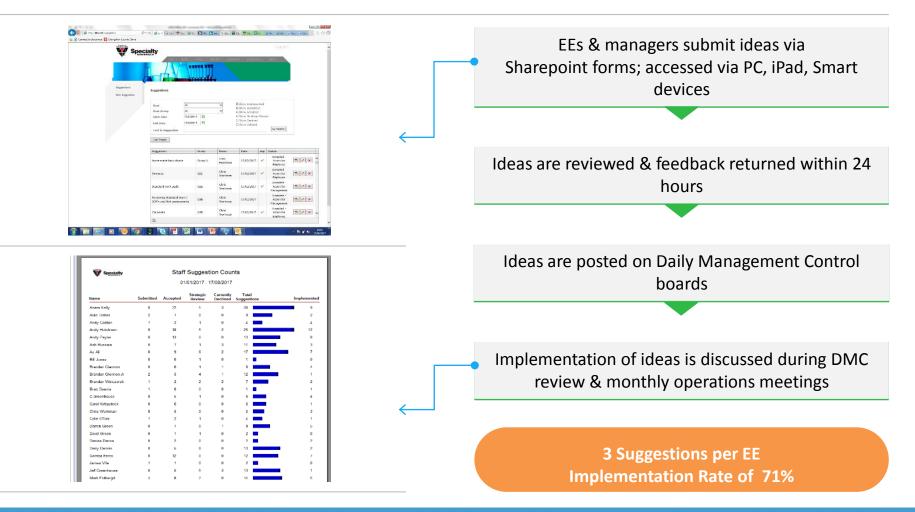

#### Local System - HBS, Lafayette

DIEGO CREATE WAVES OF EXCELLENCE OCT. 29-NOV. 2, 2018