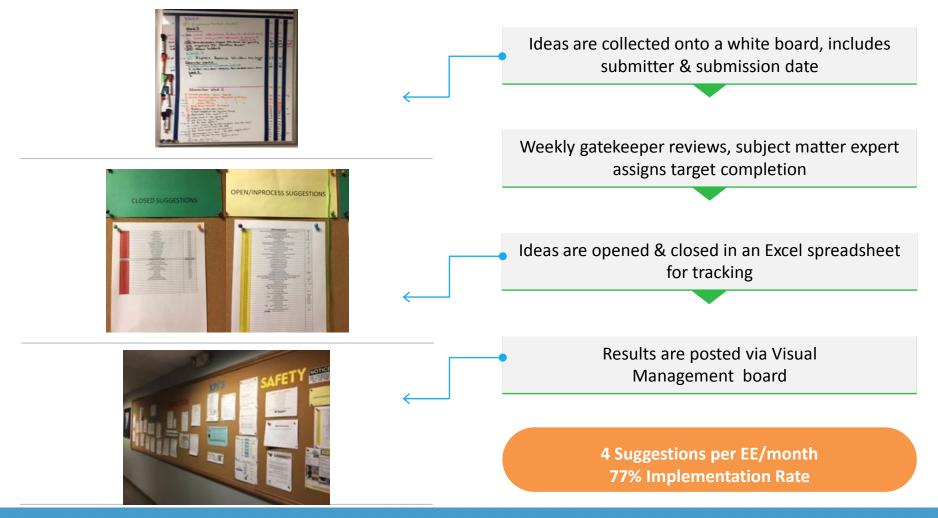

#### Local System - Lovell, Wyoming

| FALL Examplesson Location<br>AU Examples a concern<br>Fall risk on elemetrics                                                                                                                                                                                                                                                                                                                                                                                                    | EEs & managers submit ideas via<br>forms and Post-it notes        |
|----------------------------------------------------------------------------------------------------------------------------------------------------------------------------------------------------------------------------------------------------------------------------------------------------------------------------------------------------------------------------------------------------------------------------------------------------------------------------------|-------------------------------------------------------------------|
| Describe your proposed solution<br>Install Sall currents on elevatives that can<br>work with our harpeness                                                                                                                                                                                                                                                                                                                                                                       | Ideas are entered into an Excel<br>spreadsheet for tracking       |
| Who will or what is the benefit?<br>Lither curre climbs the elevators                                                                                                                                                                                                                                                                                                                                                                                                            | Implementation of ideas are discussed<br>during daily Gemba walks |
|                                                                                                                                                                                                                                                                                                                                                                                                                                                                                  | Metrics & support needs are discussed<br>in monthly meetings      |
| Dene Cabing into aris program Nit Saint 2017 1970 c                                                                                                                                                                                                                                                                                                                                                                                                                              |                                                                   |
| By         Safety=X         Received         suggestion #         Location           Cleve Wilson         1/3/2017         1         PM           Chris Allen         1/3/2017         2         Both           Chris Allen         1/3/2017         3         PM           Dayna Zertuche         1/3/2017         5         CT           Chris Harrison         X         1/3/2017         6         CT           Cleve Wilson         1/3/2017         6         CT         C | Results are posted via Visual<br>Management Boards                |
| Cleve Wilson         1/3/2017         8         PM           Cleve Wilson         1/3/2017         9         PM           Cleve Wilson         1/3/2017         10         PM           Angel Paz         1/3/2017         10         PM           Travis Nichols         1/3/2017         12         PM           Travis Nichols         1/3/2017         13         PM           Chris Wilkerson         1/3/2017         14         PM                                        | 3 Suggestions per EE/month                                        |

### Local Systems - LV, California

78% Implementation Rate

EGO CREATE WAVES OF EXCELLENCE OCT. 29-NOV. 2, 2018