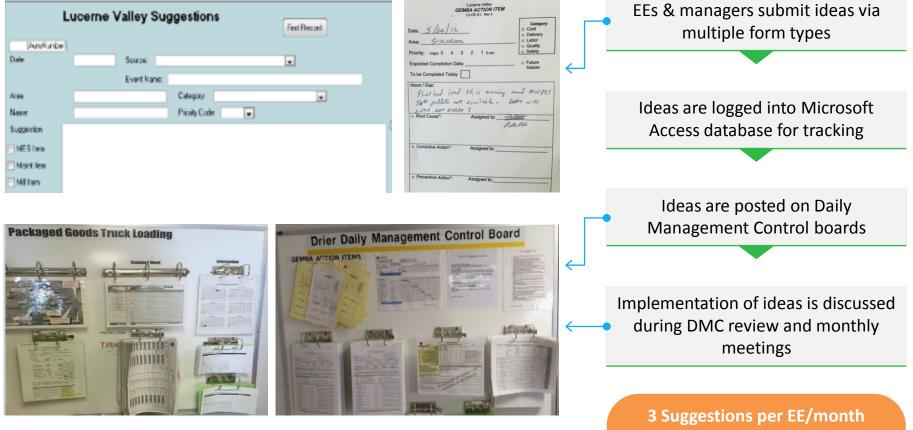

mill room & f.b. inlet auger Move broom closer to label area. Install a heater for the Voltex table. Build blocks to prevent scissor lift from falling. Compressor room: Install air diverters to let heated air into th Compressor room: Install air diverters to let heated air into th Compressor room: Install air diverters to let heated air into th Compressor room: Ro hole in the east wall. Compressor room replace door on southside. Lower the heater by the re-roll table. Mill: upgrade fan when replaced. Mill: sugrade fan when replaced.

Fix or replace scale on storage tanks belt so it will shut off with inter

Suggestion



### Local System - Troy, Indiana







#### Local System - HBS, Lafayette





DIEGO CREATE WAVES OF EXCELLENCE OCT. 29-NOV. 2, 2018

### Local Systems - LV, California



78% Implementation Rate



EGO CREATE WAVES OF EXCELLENCE OCT. 29-NOV. 2, 2018

# MTI Global Suggestion System

EEs submit ideas via electronic form linked on MyMTI website SPAs are assigned & notification emails are sent out Ideas are reviewed by SPA & implementation is scheduled Ideas are tracked electronically on MyMTI website and status notifications are emailed GSS submission & implementation #s are reported

out monthly

Number of suggestions collected : 5970

83% Implementation Rate



|                             |                    |               |       |               |                 |              |                                                |         |                |                                 | <ul> <li>Contact Admin</li> <li>Login (Admin t)</li> </ul> |