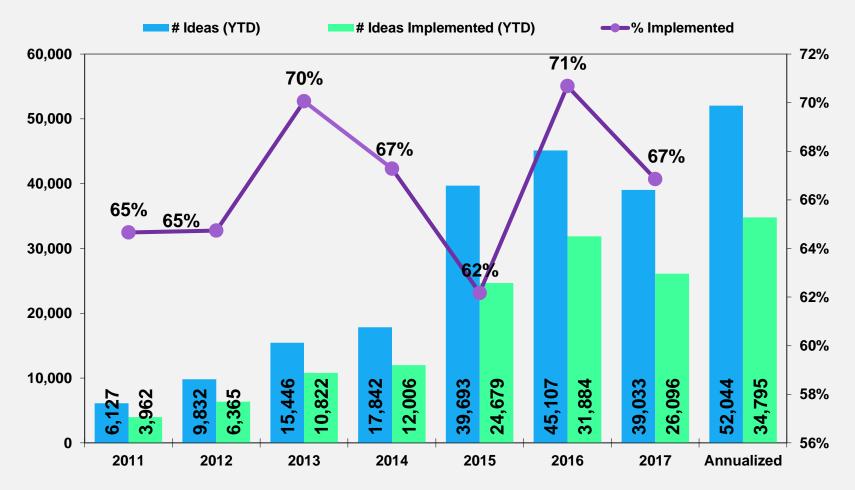

### **Global Metric Tracking and Graphics**

AME I DIEGO CREATE WAVES OF EXCELLENCE OCT. 29–NOV. 2, 2018

### **Global Suggestion System**

Total Suggestions – Advanced and Implemented

# ROI- 2017

- Over 53,000 suggestions• Current ideamade in 2017, 18%implementation rateincrease YOYof 69%
- Over 6000 Kaizen events completed around the world, which translates to 10 of these every day
- Earnings per share increased by 3%, on a 2% increase in sales