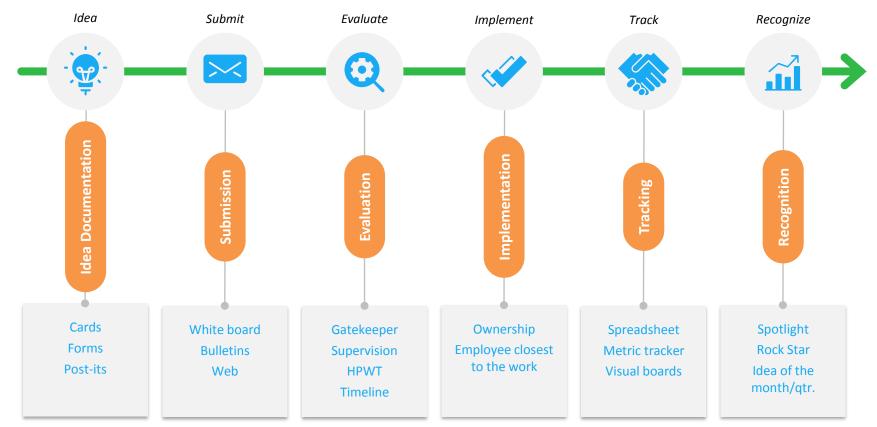

### Suggestion System Process

It's about creating the tools for people to take action