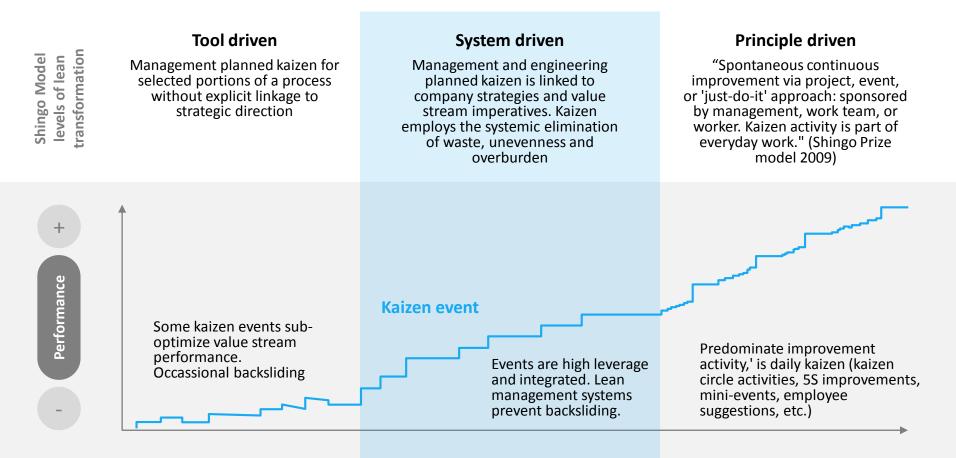

### Suggestion System and Daily Kaizen

#### Levels of lean transformation — kaizen perspective