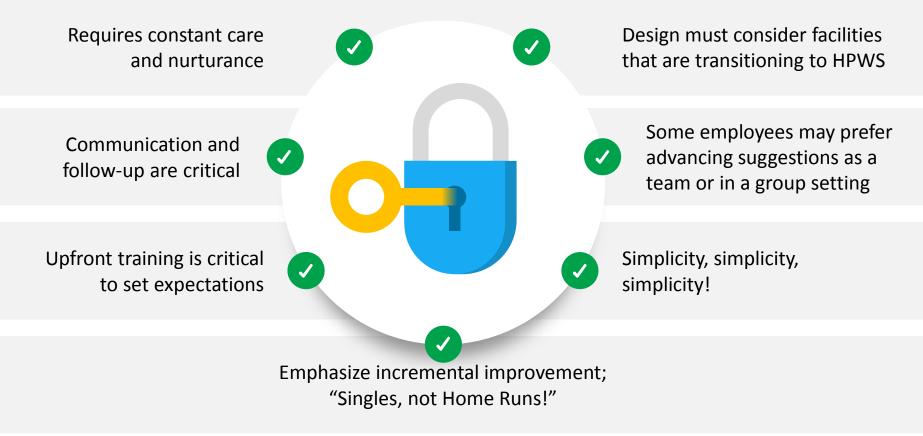

### A Few Tips to Avoid Failure

don't just reject idea; understand the issue and help find a solution; provide feedback; keep communication open

#### "Can the Committee" -

decision-making at the lowest possible level in the organization leads to better decisions and faster implementation Get back to employees quickly, evaluate and respond; Lack of responsiveness is the #1 reason why suggestion systems fail