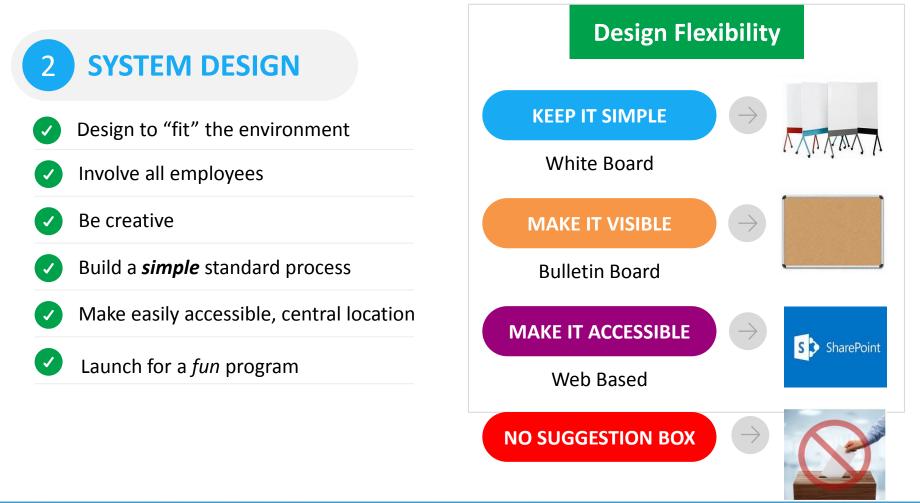

### Local and GSS Suggestion Systems

**Local Suggestion System** 

Face-to-Face

Whiteboard

**Bulletin Board** 

Idea Form (Paper)

PlantWeb

Suggestions that pertain to work processes within facility, department or possibly business or resource unit **Global Suggestion System** 

**Online at MyMTI** 

Corporate/international

Suggestions that pertain to **MTI overall,** or other ideas that can not be acted upon at the facility or department levels, or if the employee is not certain where to advance the idea