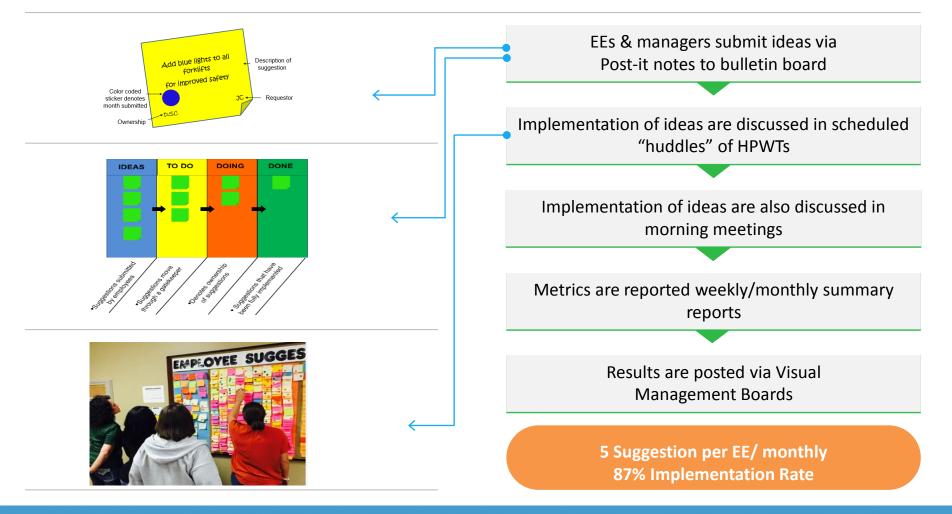

### Local Systems - LV, California

78% Implementation Rate

EGO CREATE WAVES OF EXCELLENCE OCT. 29-NOV. 2, 2018