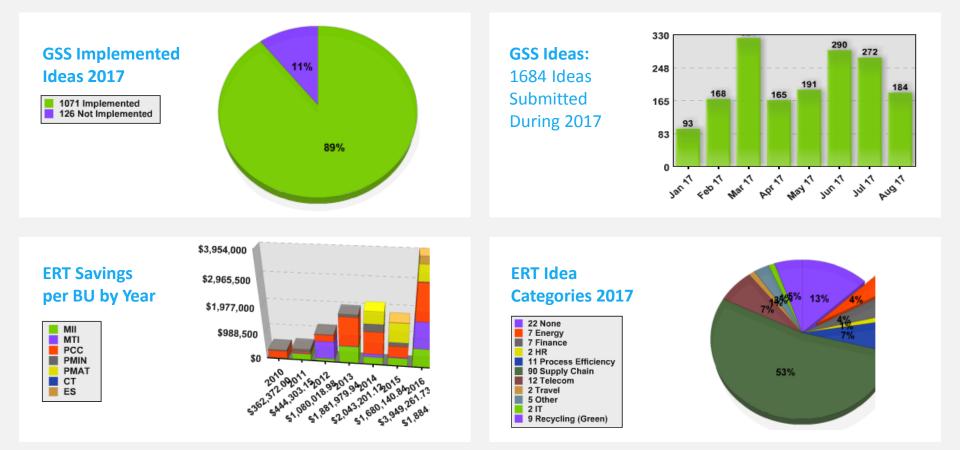

### **Global Metric Tracking and Graphics**

AME I DIEGO CREATE WAVES OF EXCELLENCE OCT. 29–NOV. 2, 2018

### **Global Suggestion System**

Total Suggestions – Advanced and Implemented