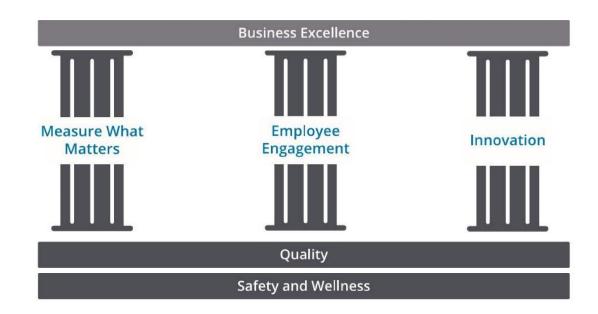

# Learning to See (Turning Point)

- Renewed focus on center pillar—Employee Engagement
  - Build more leaders through actively engaged employees