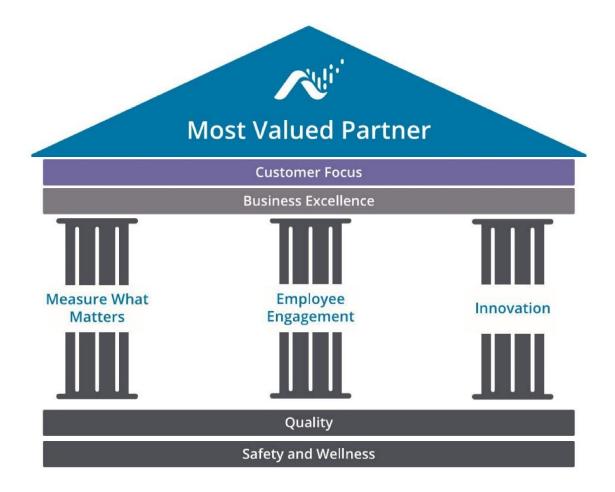

# Learning to See (Turning Point)

- Renewed focus on center pillar—Employee Engagement
  - Build more leaders through actively engaged employees