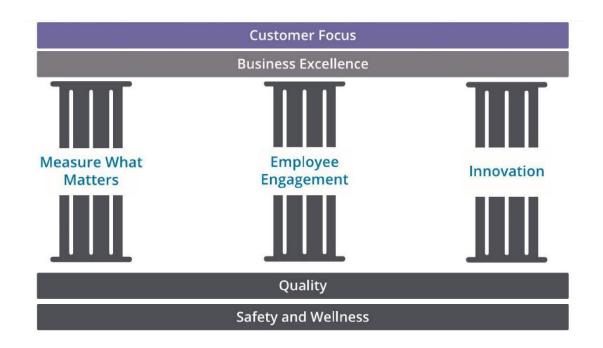

## N DIEGO CREATE WAVES OF EXCELLENCE OCT. 29—NOV. 2, 2018

Safety and Wellness

Quality

Safety and Wellness

## ANDIEGO CREATE WAVES OF EXCELLENCE OCT. 29—NOV. 2, 2018

Quality

Safety and Wellness