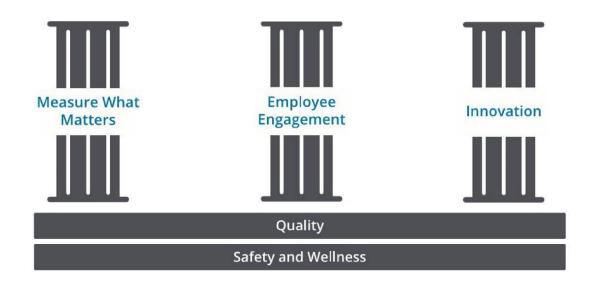

## N DIEGO CREATE WAVES OF EXCELLENCE OCT. 29—NOV. 2, 2018

Safety and Wellness

Quality

Safety and Wellness

## ANDIEGO CREATE WAVES OF EXCELLENCE OCT. 29—NOV. 2, 2018

Quality

Safety and Wellness