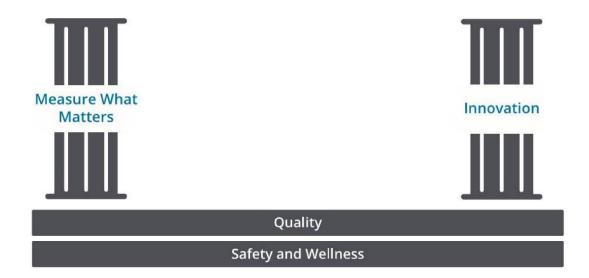

## N DIEGO CREATE WAVES OF EXCELLENCE OCT. 29—NOV. 2, 2018

Safety and Wellness

Quality

Safety and Wellness

## ANDIEGO CREATE WAVES OF EXCELLENCE OCT. 29—NOV. 2, 2018

Quality

Safety and Wellness