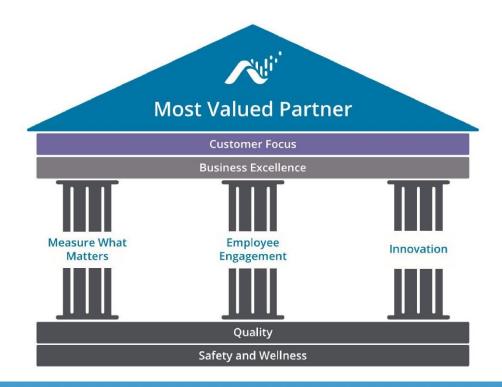

## N DIEGO CREATE WAVES OF EXCELLENCE OCT. 29—NOV. 2, 2018

Safety and Wellness

Quality

Safety and Wellness